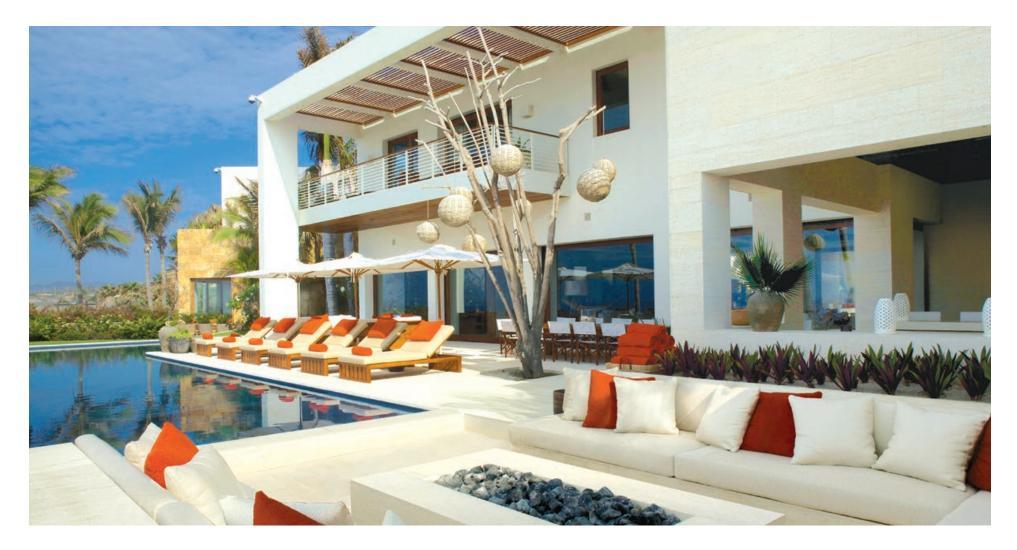

# **BEACH CASITAS**

A unique opportunity to own along Chileno Bay's revered beachfront, the eight Beach Casitas are the ultimate in seaside contemporary living. The reassuringly simple yet elegant design features open layouts and pool and spa terraces, creating spaces meant for the enjoyment of sun and sea air. Located in close proximity to the Beach Club and Park, the surrounding seascape reveals itself to the carefully placed viewing points. The combination of seascape, landscape and architecture lends itself perfectly to this special enclave within the Chileno Bay Golf & Beach Club community.

#### **DESIGN FEATURES**

- Open floorplan layouts with great room to outdoor living continuity
- Entry courtyards featuring lush landscaping, private entrances, motorcourts and golf cart parking
- Oceanview terrace including pool, spa, fire pit, outdoor kitchen and cabana
- Private outdoor showers
- Premium full-height sliding glass doors to terraces
- Custom series appliances by Bosch, Sub-Zero, Grohe, Wolf and Haiku
- Selection of natural flooring options, stone and decorative countertops, and custom cabinetry
- Engineered for efficiency in climate, sound attenuation, and structural integrity
- Optional solar engineering to reduce energy costs