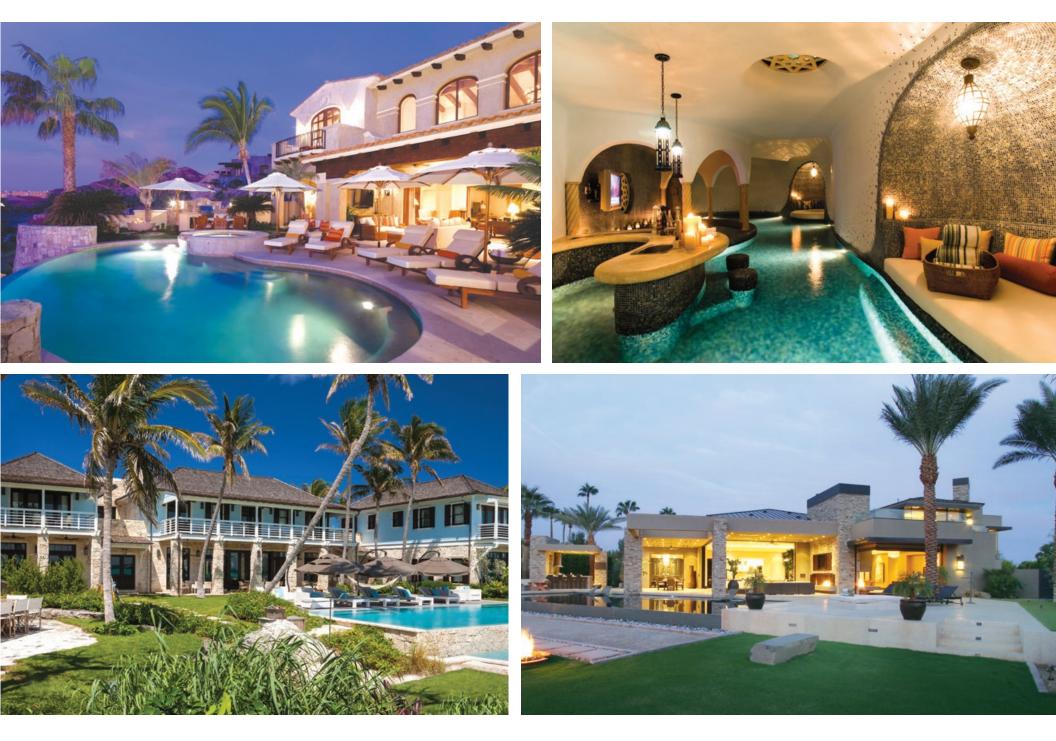

# **BEACH CASITAS**

A unique opportunity to own along Chileno Bay's revered beachfront, the eight Beach Casitas are the ultimate in seaside contemporary living. The reassuringly simple yet elegant design features open layouts and pool and spa terraces, creating spaces meant for the enjoyment of sun and sea air. Located in close proximity to the Beach Club and Park, the surrounding seascape reveals itself to the carefully placed viewing points. The combination of seascape, landscape and architecture lends itself perfectly to this special enclave within the Chileno Bay Golf & Beach Club community.

#### **DESIGN FEATURES**

- Open floorplan layouts with great room to outdoor living continuity
- Entry courtyards featuring lush landscaping, private entrances, motorcourts and golf cart parking
- Oceanview terrace including pool, spa, fire pit, outdoor kitchen and cabana
- Private outdoor showers
- Premium full-height sliding glass doors to terraces
- Custom series appliances by Bosch, Sub-Zero, Grohe, Wolf and Haiku
- Selection of natural flooring options, stone and decorative countertops, and custom cabinetry
- Engineered for efficiency in climate, sound attenuation, and structural integrity
- Optional solar engineering to reduce energy costs

# AMENITIES AND RESIDENTIAL SERVICES

- Steps to Chileno Bay's Beach Club, Tom Fazio Golf Course, Recreation Park, Mercado, Organic Farm, Outdoor Pursuits outfitter, and Auberge Resorts Collection hotel
- Discovery's signature Member Services concierge program
- 24-hour guard-gated security and patrols
- Pre-arrival kitchen and pantry stocking with local options
- On-demand maintenance services
- Catering services and planning for private in-home events
- Dedicated services including: community landscaping, housekeeping, linen and cushion service, technical support, and package delivery