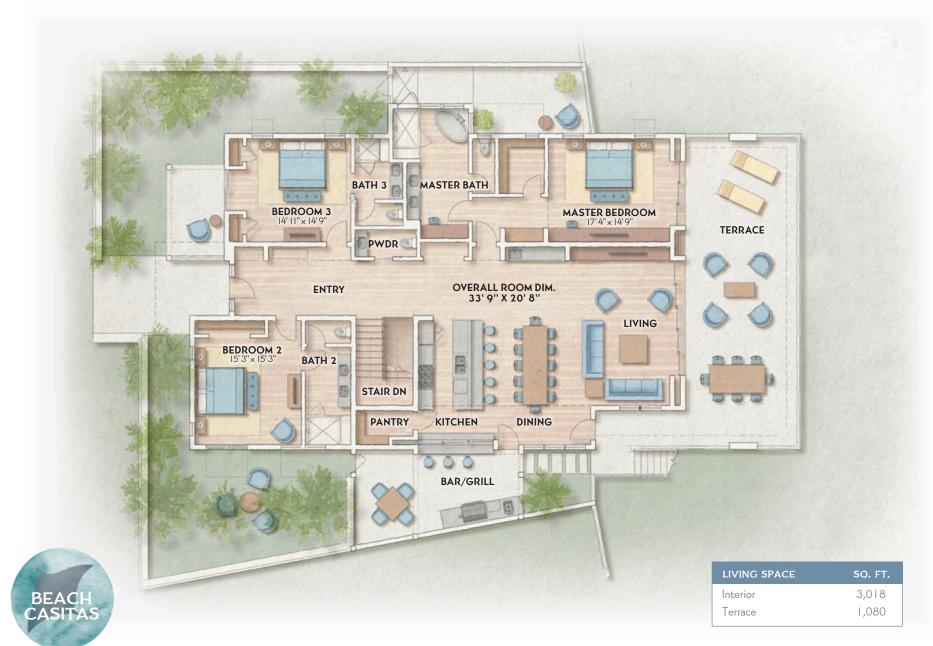

& Beach Club community.



**BEACH CASITAS** 



1, 2, 3 - TWO STORY - FOUR BEDROOM 4, 5, 6, 7 - SINGLE STORY - THREE BEDROOM

## **BEACH CASITAS**

4-bedroom with Game Room, 4,810 SF



FRONT ELEVATION





**REAR ELEVATION** 

 $\frac{1}{2} \left( -\frac{1}{2} \left( -\frac{1}{2} \left( -\frac{1}{2} \right) \right) + \frac{1}{2} \left( -\frac{1}{2} \left( -\frac{1}{2} \right) + \frac{1}{2} \left( -\frac{1}{2} \left( -\frac{1}{2} \right) \right) + \frac{1}{2} \left( -\frac{1}{2} \left( -\frac{1}{2} \right) + \frac{1}{2} \left( -\frac{1}{2} \left( -\frac{1}{2} \right) + \frac{1}{2} \left( -\frac{1}{2} \left( -\frac{1}{2} \right) \right) + \frac{1}{2} \left( -\frac{1}{2} \left( -\frac{1}{2} \right) + \frac{1}{2} \left( -\frac{1}{2} \left( -\frac$ 

### TWO STORY, MAIN LEVEL

Beach Casitas



 $\mathcal{O}$ 

### TWO STORY, LOWER LEVEL, GAMEROOM OPTION

Beach Casitas





#### **DESIGN FEATURES**

- Open floorplan layouts with great room to outdoor living continuity
- Entry courtyards featuring lush landscaping, private entrances, motorcourts and golf cart parking
- Oceanview terrace including pool, spa, fire pit, outdoor kitchen and cabana
- Private outdoor showers
- Premium full-height sliding glass doors to terraces
- Custom series appliances by Bosch, Sub-Zero, Grohe, Wolf and Haiku
- Selection of natural flooring options, stone and decorative countertops, and custom cabinetry
- Engineered for efficiency in climate, sound attenuation, and structural integrity
- Optional solar engineering to reduce energy costs

# AMENITIES AND RESIDENTIAL SERVICES

- Steps to Chileno Bay'