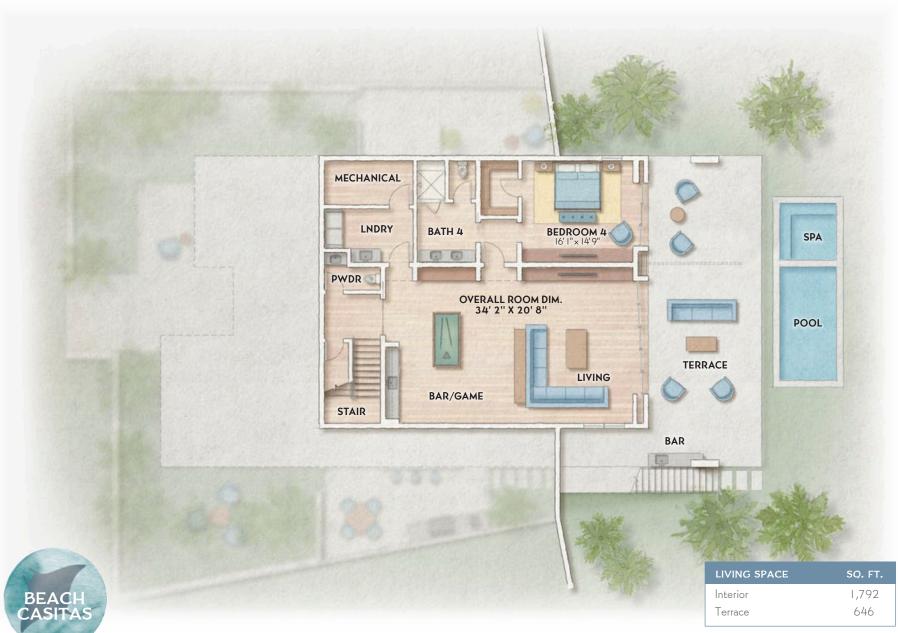

ROOM 4, 5, 6, 7 - SINGLE STORY - THREE BEDROOM

## **BEACH CASITAS**

4-bedroom with Game Room, 4,810 SF



FRONT ELEVATION





**REAR ELEVATION** 

 $\frac{1}{2} \left( -\frac{1}{2} \left( -\frac{1}{2} \left( -\frac{1}{2} \right) \right) + \frac{1}{2} \left( -\frac{1}{2} \left( -\frac{1}{2} \right) + \frac{1}{2} \left( -\frac{1}{2} \left( -\frac{1}{2} \right) \right) + \frac{1}{2} \left( -\frac{1}{2} \left( -\frac{1}{2} \right) + \frac{1}{2} \left( -\frac{1}{2} \left( -\frac{1}{2} \right) + \frac{1}{2} \left( -\frac{1}{2} \left( -\frac{1}{2} \right) \right) + \frac{1}{2} \left( -\frac{1}{2} \left( -\frac{1}{2} \right) + \frac{1}{2} \left( -\frac{1}{2} \left( -\frac$ 

### TWO STORY, MAIN LEVEL

Beach Casitas



 $\mathcal{O}$ 

### TWO STORY, LOWER LEVEL, GAMEROOM OPTION

Beach Casitas





#### **DESIGN FEATURES**

- Open floorplan layouts with great room to outdoor living continuity
- Entry courtyards featuring lush landscaping, private entrances, motorcourts and golf cart parking
- Oceanview terrace including pool, spa, fire pit, outdoor kitchen and cabana
- Private outdoor showers
- Premium full-height sliding glass doors to terraces
- Custom series appliances by Bosch, Sub-Zero, Grohe, Wolf and Haiku
- Selection of natural flooring options, stone and decorative countertops, and custom cabinetry
- Engineered for efficiency in climate, sound attenuation, and structural integrity
- Optional solar engineering to reduce energy costs

# AMENITIES AND RESIDENTIAL SERVICES

- Steps to Chileno Bay's Beach Club, Tom Fazio Golf Course, Recreation Park, Mercado, Organic Farm, Ou