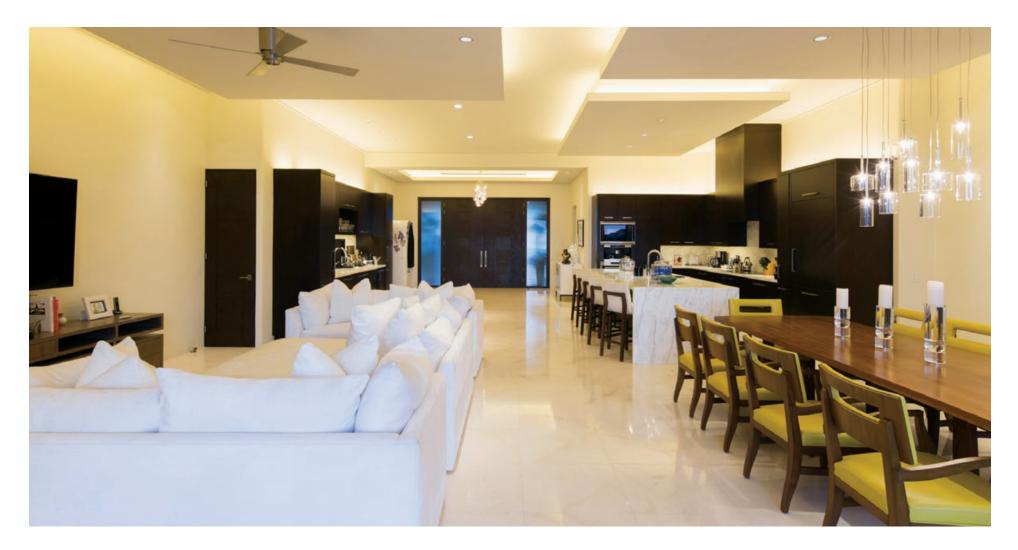

#### **DESIGN FEATURES**

- Open floorplan layouts with great room to outdoor living continuity
- Entry courtyards featuring lush landscaping, private entrances, motorcourts and golf cart parking
- Oceanview terrace including pool, spa, fire pit, outdoor kitchen and cabana
- Private outdoor showers
- Premium full-height sliding glass doors to terraces
- Custom series appliances by Bosch, Sub-Zero, Grohe, Wolf and Haiku
- Selection of natural flooring options, stone and decorative countertops, and custom cabinetry
- Engineered for efficiency in climate, sound attenuation, and structural integrity
- Optional solar engineering to reduce energy costs