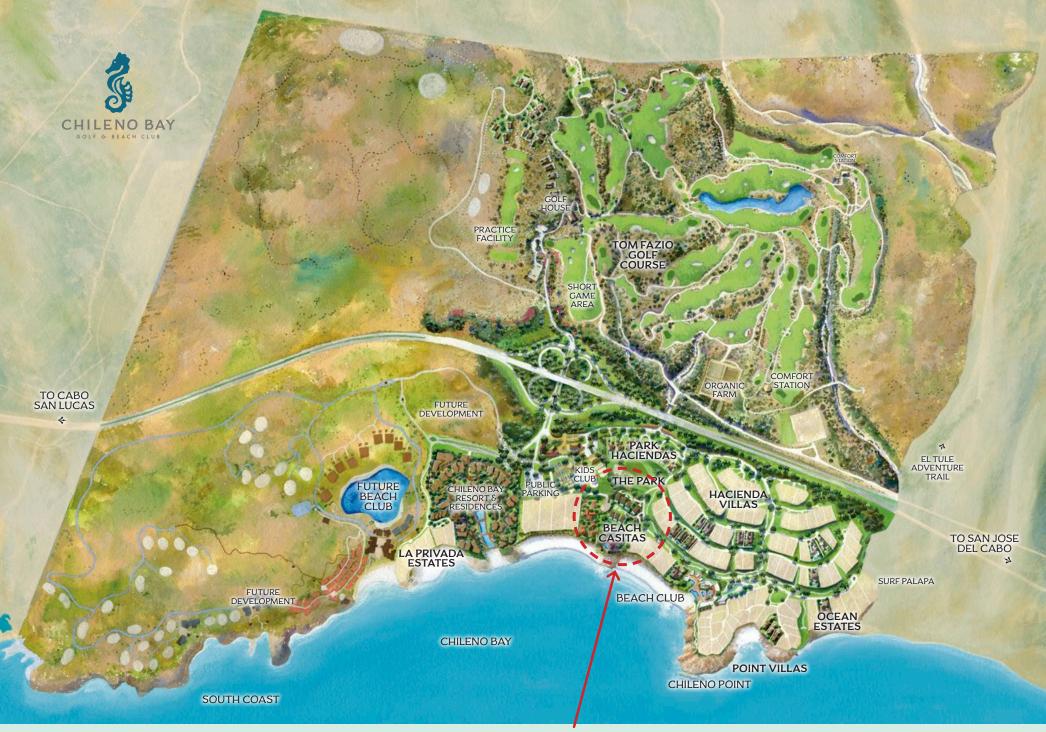

# **BEACH CASITAS**

A unique opportunity to own along Chileno Bay's revered beachfront, the eight Beach Casitas are the ultimate in seaside contemporary living. The reassuringly simple yet elegant design features open layouts and pool and spa terraces, creating spaces meant for the enjoyment of sun and sea air. Located in close proximity to the Beach Club and Park, the surrounding seascape reveals itself to the carefully placed viewing points. The combination of seascape, landscape and architecture lends itself perfectly to this special enclave within the Chileno Bay Golf & Beach Club community.

**BEACH CASITAS** 

1, 2, 3 - TWO STORY - FOUR BEDROOM 4, 5, 6, 7 - SINGLE STORY - THREE BEDROOM