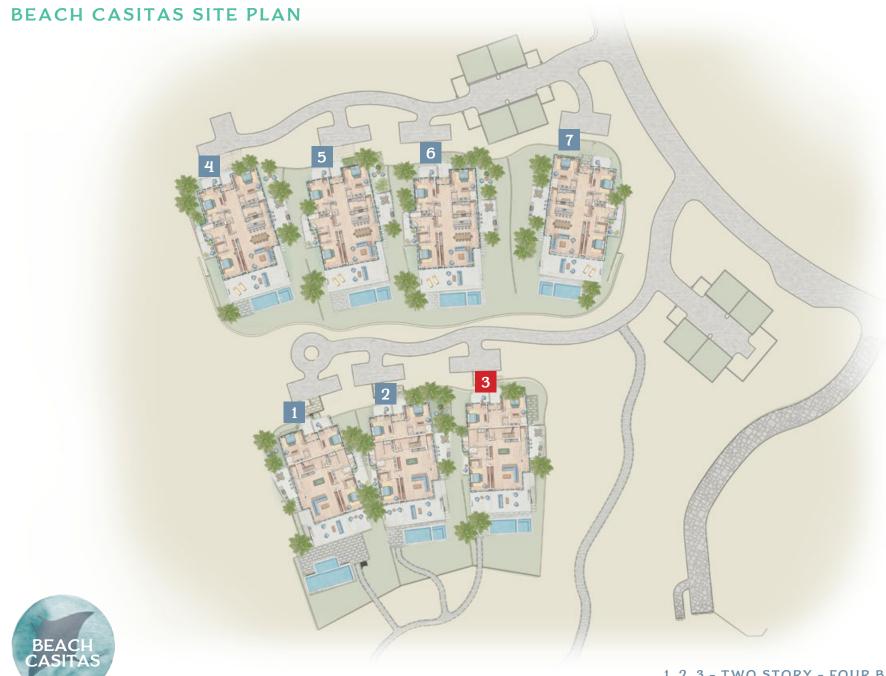

**BEACH CASITAS** 

1, 2, 3 - TWO STORY - FOUR BEDROOM 4, 5, 6, 7 - SINGLE STORY - THREE BEDROOM