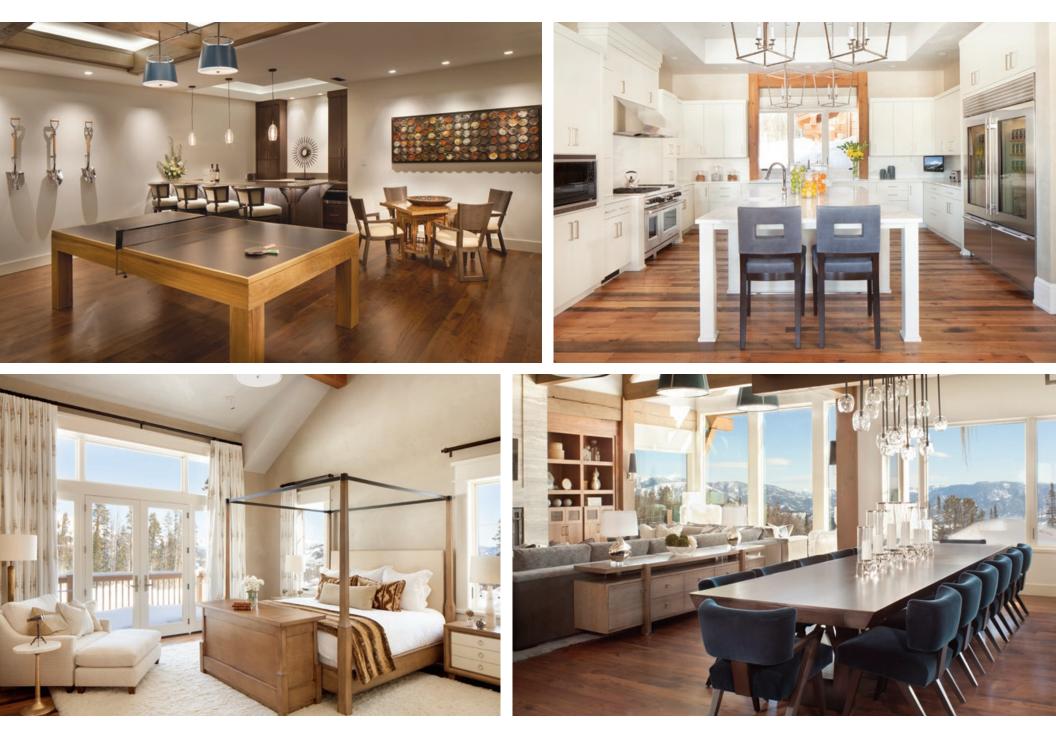

#### **DESIGN FEATURES**

- Open floorplan layouts with great room to outdoor living continuity
- Entry courtyards featuring lush landscaping, private entrances, motorcourts and golf cart parking
- Oceanview terrace including pool, spa, fire pit, outdoor kitchen and cabana
- Private outdoor showers
- Premium full-height sliding glass doors to terraces
- Custom series appliances by Bosch, Sub-Zero, Grohe, Wolf and Haiku
- Selection of natural flooring options, stone and decorative countertops, and custom cabinetry
- Engineered for efficiency in climate, sound attenuation, and structural integrity
- Optional solar engineering to reduce energy costs

## **DISCOVERY DESIGN**

Discovery Design is Discovery's custom interior design and installation service. It provides a turnkey solution for fine furniture, luxurious fabrics, and design-series housewares from the world's most recognized brands. The furnishing packages include the finest upholstered furniture, case goods, rugs, mattresses, outdoor furniture and bed linens – sourced from the world's top manufacturers. Working with our designers, you will have access to custom interior packages that embrace the cultural and natural elements unique to the region, while reflecting your individual interests, tastes and preferences.