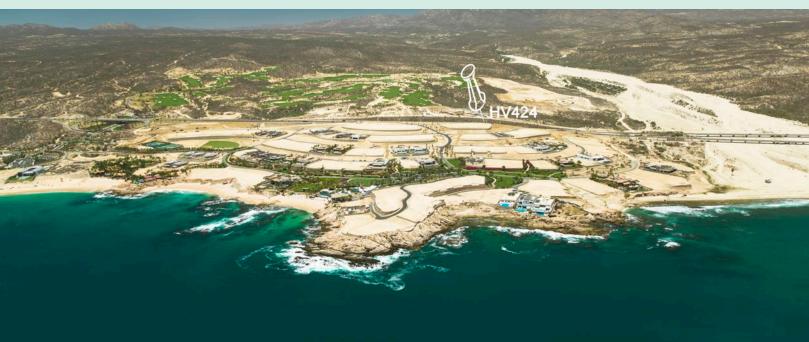

## HACIENDA VILLA HOMESITE 424

## **HACIENDA VILLA HOMESITE 424**

| Total Lot Area | 19,064 SF | One Story |
|----------------|-----------|-----------|
|----------------|-----------|-----------|

Building Envelope Area 12,470 SF Maximum Pad Elevation +44.85 Meters

Total Building Area 18,110 SF Maximum Building Height +50.85 Meters

KM. 15, Carret. Transp. C.S.L.-S.J.C. San Jose Del Cabo B.C.S. Mexico 23410 | Mexico 011-624-144-0014 | U.S. (858) 964-0818 chilenobayclub.com