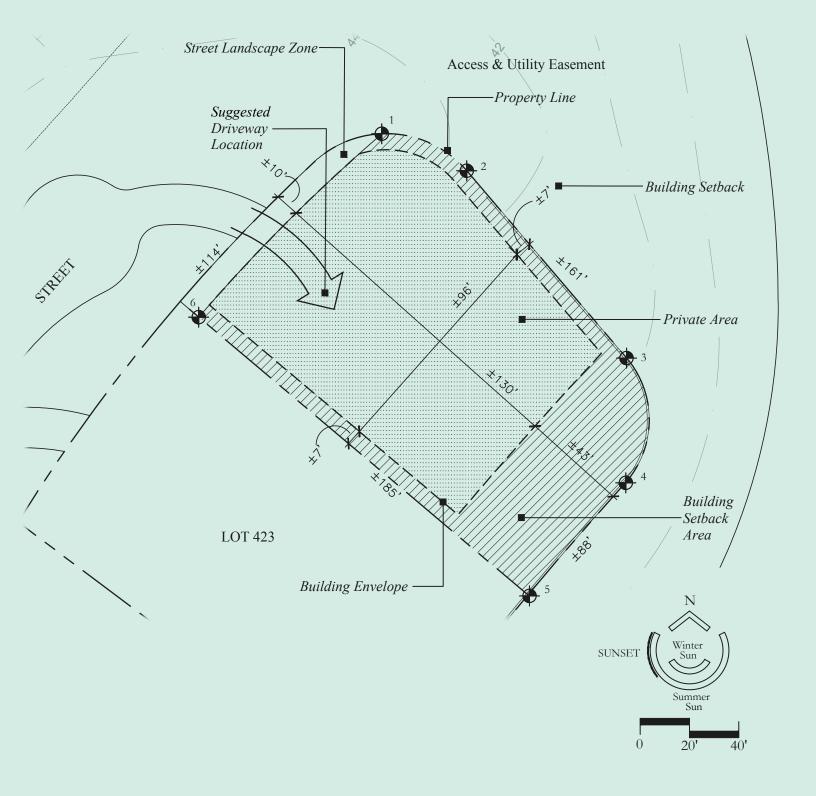

## HACIENDA VILLA HOMESITE 424

## **HACIENDA VILLA HOMESITE 424**

| Total Lot Area | 19,064 SF | One Story |
|----------------|-----------|-----------|
|----------------|-----------|-----------|

Building Envelope Area 12,470 SF Maximum Pad Elevation +44.85 Meters

Total Building Area 18,110 SF Maximum Building Height +50.85 Meters

KM. 15, Carret. Transp. C.S.L.-S.J.C. San Jose Del Cabo B.C.S. Mexico 23410 | Mexico 011-624-144-0014 | U.S. (858) 964-0818 chilenobayclub.com

All linear or square footages for Vertical Construction Area within the homesite boundary lines are estimates only. This material ispresented as being representational, only, of the Vertical Construction Area and is not intended as a substitute for onsite inspection and independent determination by owner of the attributes of the homesite, which are suitablefor satisfying owner's intended purposes. The Vertical Construction Area boundaries, dimensions, areas, lot lines, topography and fe atures and/or information shown on this diagram are approximate only, based upon information that was not prepared by VITA Planning and Landscape Architecture and Discovery Land Company and which has not been independently verified, and for information only. These diagrams are not a substitute for a lot survey, and no representation regarding the accuracy or completeness of the information shown on the diagram is made. The utility easements shown on this plan are preliminary and have not beenfinalized by the Project's civil engineer. The actual locations of the utilities may vary in the field, and accordingly, the utility easements depicted on this plan may require adjustments and/or additional utility easements(s) may need to be designated prior to or after closing.