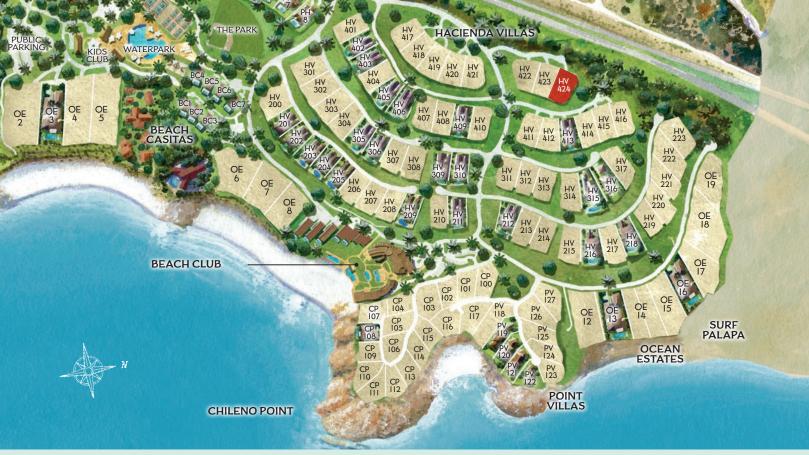

## HACIENDA VILLA HOMESITE 424

## **HACIENDA VILLA HOMESITE 424**

| Total Lot Area | 19,064 SF | One Story |
|----------------|-----------|-----------|
|----------------|-----------|-----------|

Building Envelope Area 12,470 SF Maximum Pad Elevation +44.85 Meters