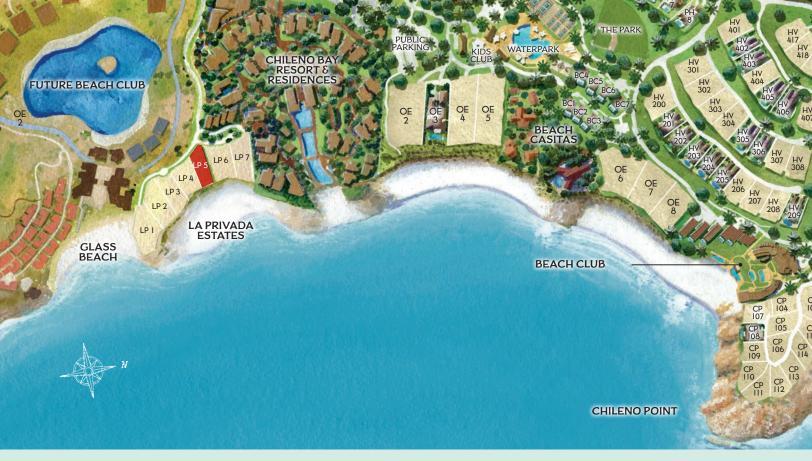

## LA PRIVADA HOMESITE 5

## LA PRIVADA HOMESITE 5

| Total Lot Area         | 22,276 SF | Two Story               |               |
|------------------------|-----------|-------------------------|---------------|
| Building Envelope Area | 13,033 SF | Maximum Pad Elevation   | +11.00 Meters |
| Total Building Area    | 13,131 SF | Maximum Building Height | +16.00 Meters |