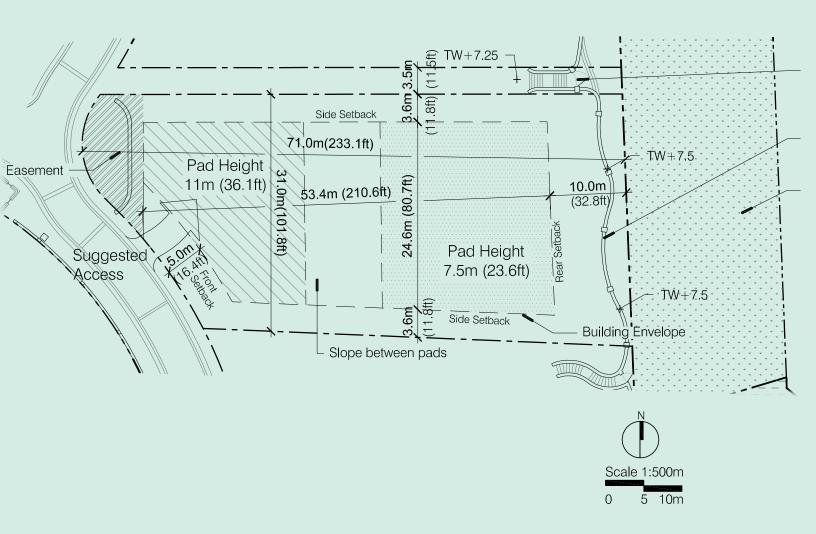

## LA PRIVADA HOMESITE 5

## LA PRIVADA HOMESITE 5

| Total Lot Area         | 22,276 SF | Two Story               |               |
|------------------------|-----------|-------------------------|---------------|
| Building Envelope Area | 13,033 SF | Maximum Pad Elevation   | +11.00 Meters |
| Total Building Area    | 13,131 SF | Maximum Building Height | +16.00 Meters |