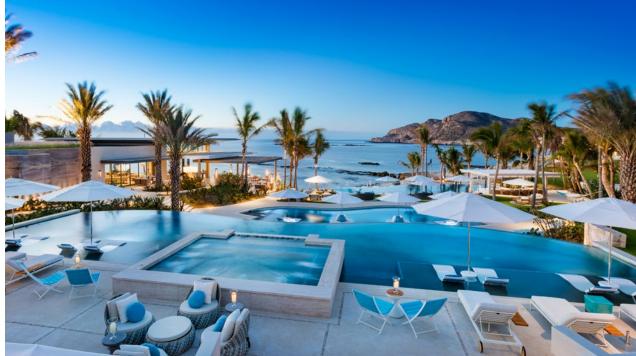

#### THE PRIVATE CLUB

- Private Tom Fazio signature 18-hole championship golf course.
- Pristine oceanfront beach club, featuring:
- New 27,000 square foot spa
- Fitness center
- Three resort-style swimming pools + adult lap pool
- Casual and fine dining options
- Personal concierge assistance
- Tennis and pickleball courts, volleyball and signature Discovery baseball diamond.
- Hiking and mountain bike trails for all levels

Photos Clockwise from Top Left: Chileno Bay OP Team, Beach Club Pool, Golf Course

For more information please contact info@chilenobayclub.com KM. 15, Carret. Transp. C.S.L.-S.J.C. San Jose Del Cabo B.C.S. Mexico 23410 Mexico 011-624-144-0014 U.S. (858) 964-0818 chilenobayclub.com