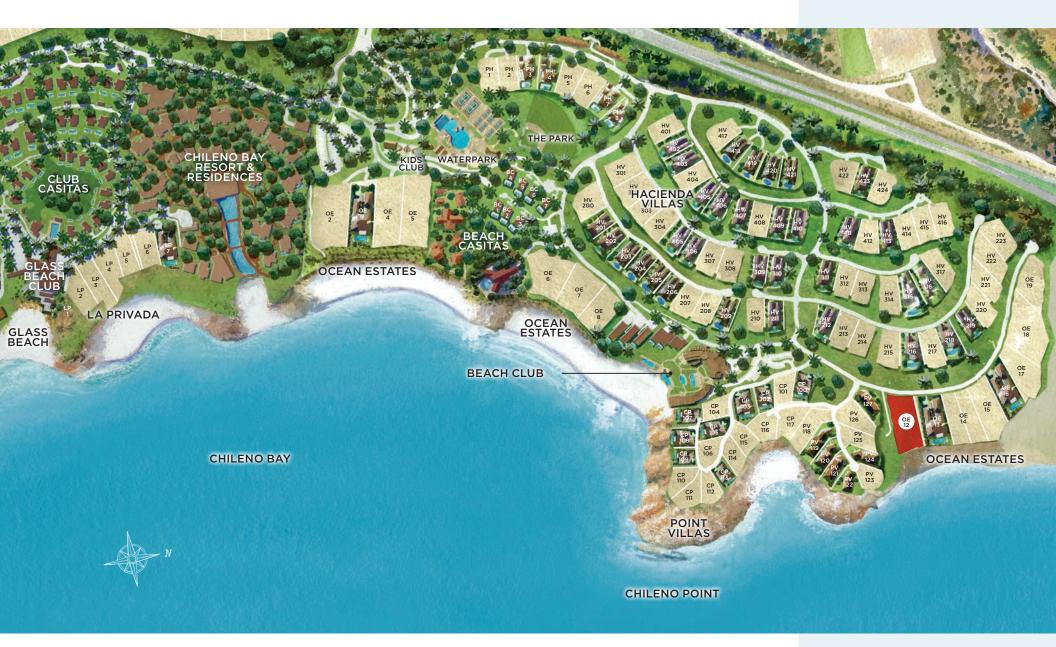

| Total Lot Area          | 43,735 SF     |
|-------------------------|---------------|
| Building Envelope Area  | 16,380 SF     |
| Total Building Area     | 40,800 SF     |
| One Story               |               |
| Maximum Pad Elevation   | +9.85 Meters  |
| Maximum Building Height | +18.35 Meters |

All linear or square footages for Vertical Construction Area within the homesite boundary lines are estimates only. This material ispresented as being representational, only, of the Vertical Construction Area and is not intended as a substitute for onsite inspection and independent determination by owner of the attributes of the homesite, which are suitablefor satisfying owner's intended purposes. The Vertical Construction Area boundaries, dimensions, areas, lot lines, topography and fe atures and/or information shown on this diagram are approximate only, based upon information that was not prepared by VITA Planning and Landscape Architecture and Discovery Land Company and which has not been independently verified, and for information only. These diagrams are not a substitute for a lot survey, and no representation regarding the accuracy or completeness of the information shown on the diagram is made. The utility easements shown on this plan are preliminary and have not beenfinalized by the Project's civil engineer. The actual locations of the utilities may vary in the field, and accordingly, the utility easements depicted on this plan may require adjustments and/or additional utility easements(s) may need to be designated prior to or after closing. 3/20