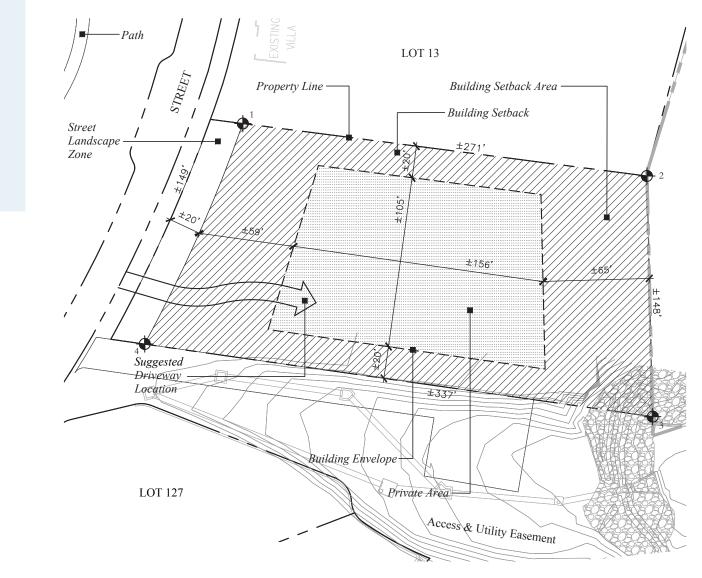

| Total Lot Area          | 43,735 SF     |
|-------------------------|---------------|
| Building Envelope Area  | 16,380 SF     |
| Total Building Area     | 40,800 SF     |
| One Story               |               |
| Maximum Pad Elevation   | +9.85 Meters  |
| Maximum Building Height | +18.35 Meters |

All linear or square footages for Vertical Construction Area within the homesite boundary lines are estimates only. This material ispresented as being representational, only, of the Vertical Construction Area and is not intended as a substitute for onsite inspection and independent determination by owner of the attributes of the homesite, which are suitablefor satisfying owner's intended purposes. The Vertical Construction Area boundaries, dimensions, areas, lot lines, topography and fe atures and/or information shown on this diagram are approximate only, based upon information that was not prepared by VITA Planning and Landscape Architecture and Discovery Land Company and which has not been independently verified, and for information only. These diagrams are not a substitute for a lot survey, and no representation regarding the accuracy or completeness of the information shown on the diagram is made. The utility easements shown on this plan are preliminary and have not beenfinalized by the Project's civil engineer. The actual locations of the utilities may vary in the field, and accordingly, the utility easements depicted on this plan may require adjustments and/or additional utility easements(s) may need to be designated prior to or after closing. 3/20