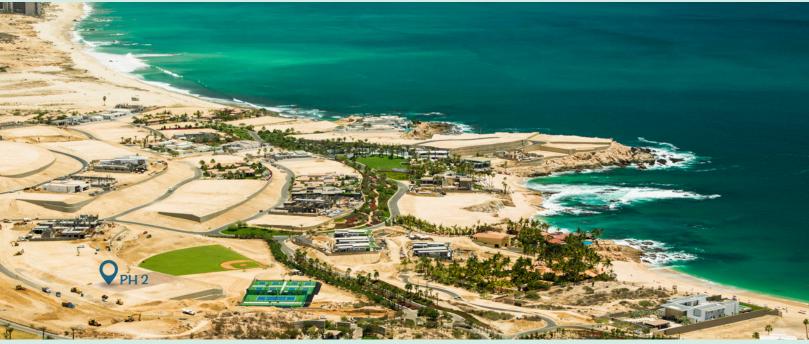

## PARK HACIENDA HOMESITE 2

## PARK HACIENDA HOMESITE 2

| Total Lot Area         | 19,886 SF | One Story               |               |
|------------------------|-----------|-------------------------|---------------|
| Building Envelope Area | 13,370 SF | Maximum Pad Elevation   | +27.35 Meters |
| Total Building Area    | 19,190 SF | Maximum Building Height | +35.85 Meters |

KM. 15, Carret. Transp. C.S.L.-S.J.C. San Jose Del Cabo B.C.S. Mexico 23410 | Mexico 011-624-144-0014 | U.S. (858) 964-0818 chilenobayclub.com

All linear or square footages for Vertical Construction Area within the homesite boundary lines are estimates only. This material ispresented as being representational, only, of the Vertical Construction Area and is not intended as a substitute for onsite inspection and independent determination by owner of the attributes of the homesite, which are suitablefor satisfying owner's intended purposes. The Vertical Construction Area boundaries, dimensions, areas, lot lines, topography and fe atures and/or information shown on this diagram are approximate only, based upon information that was not prepared by VITA Planning and Landscape Architecture and Discovery Land Company and which has not been independently verified, and for information only. These diagrams are not a substitute for a lot survey, and no representation regarding the accuracy or completeness of the information shown on the diagram is made. The utility easements shown on this plan are preliminary and have not beenfinalized by the Project's civil engineer. The actual locations of the utilities may vary in the field, and accordingly, the utility easements depicted on this plan may require adjustments and/or additional utility easements(s) may need to be designated prior to or after closing.