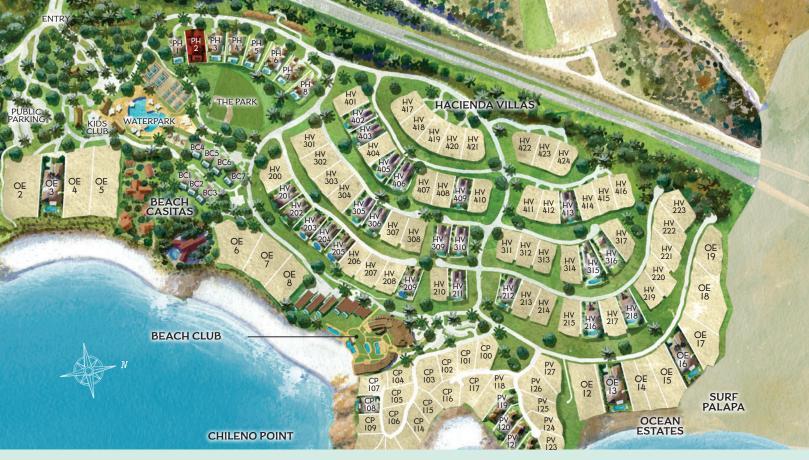

## PARK HACIENDA HOMESITE 2

## PARK HACIENDA HOMESITE 2

| Total Lot Area         | 19,886 SF | One Story               |               |
|------------------------|-----------|-------------------------|---------------|
| Building Envelope Area | 13,370 SF | Maximum Pad Elevation   | +27.35 Meters |
| Total Building Area    | 19,190 SF | Maximum Building Height | +35.85 Meters |