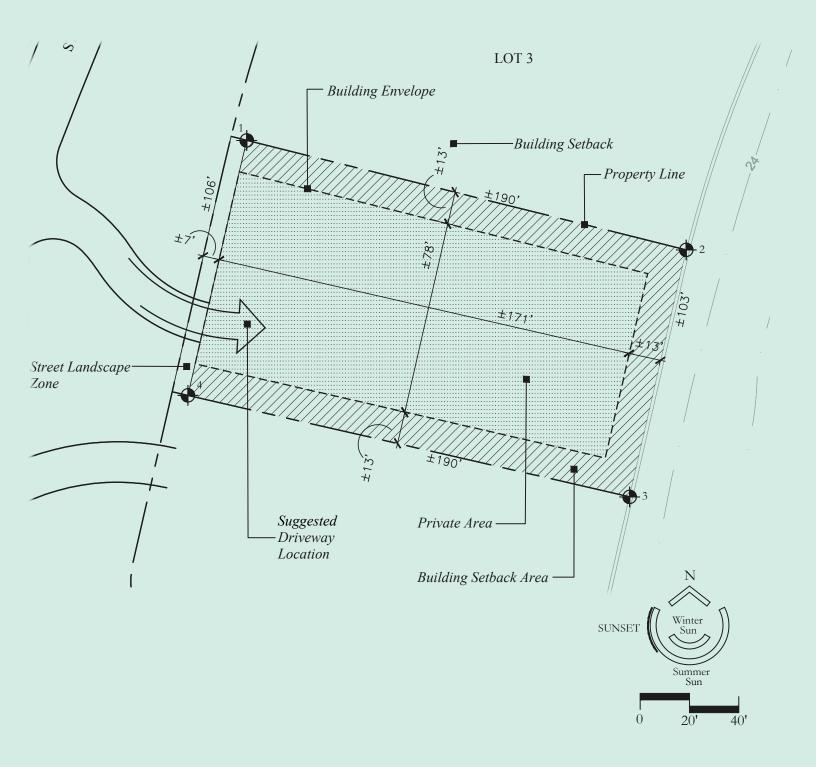

## PARK HACIENDA HOMESITE 2

## PARK HACIENDA HOMESITE 2

| Total Lot Area         | 19,886 SF | One Story               |               |
|------------------------|-----------|-------------------------|---------------|
| Building Envelope Area | 13,370 SF | Maximum Pad Elevation   | +27.35 Meters |
| Total Building Area    | 19,190 SF | Maximum Building Height | +35.85 Meters |

KM. 15, Carret. Transp. C.S.L.-S.J.C. San Jose Del Cabo B.C.S. Mexico 23410 | Mexico 011-624-144-0014 | U.S. (858) 964-0818 chilenobayclub.com

All linear or square footages for Vertical Construction Area within the homesite boundary lines are estimates only. This material ispresented as being representational, only, of the Vertical Construction Area and is not intended as a substitute for onsite inspection and independent determination by owner of the attributes of the homesite, which are suitablefor satisfying owner's intended purposes. The Vertical Construction Area boundaries, dimensions, areas, lot lines, topography and fe atures and/or information shown on this diagram are approximate only, based upon information that was not prepared by VITA Planning and Landscape Architecture and Discovery Land Company and which has not been independently verified, and for information only. These diagrams are not a substitute for a lot survey, and no representation regarding the accuracy or completeness of the information shown on the diagram is made. The utility easements shown on this plan are preliminary and have not beenfinalized by the Project's civil engineer. The actual locations of the utilities may vary in the field, and accordingly, the utility easements depicted on this plan may require adjustments and/or additional utility easements(s) may need to be designated prior to or after closing.