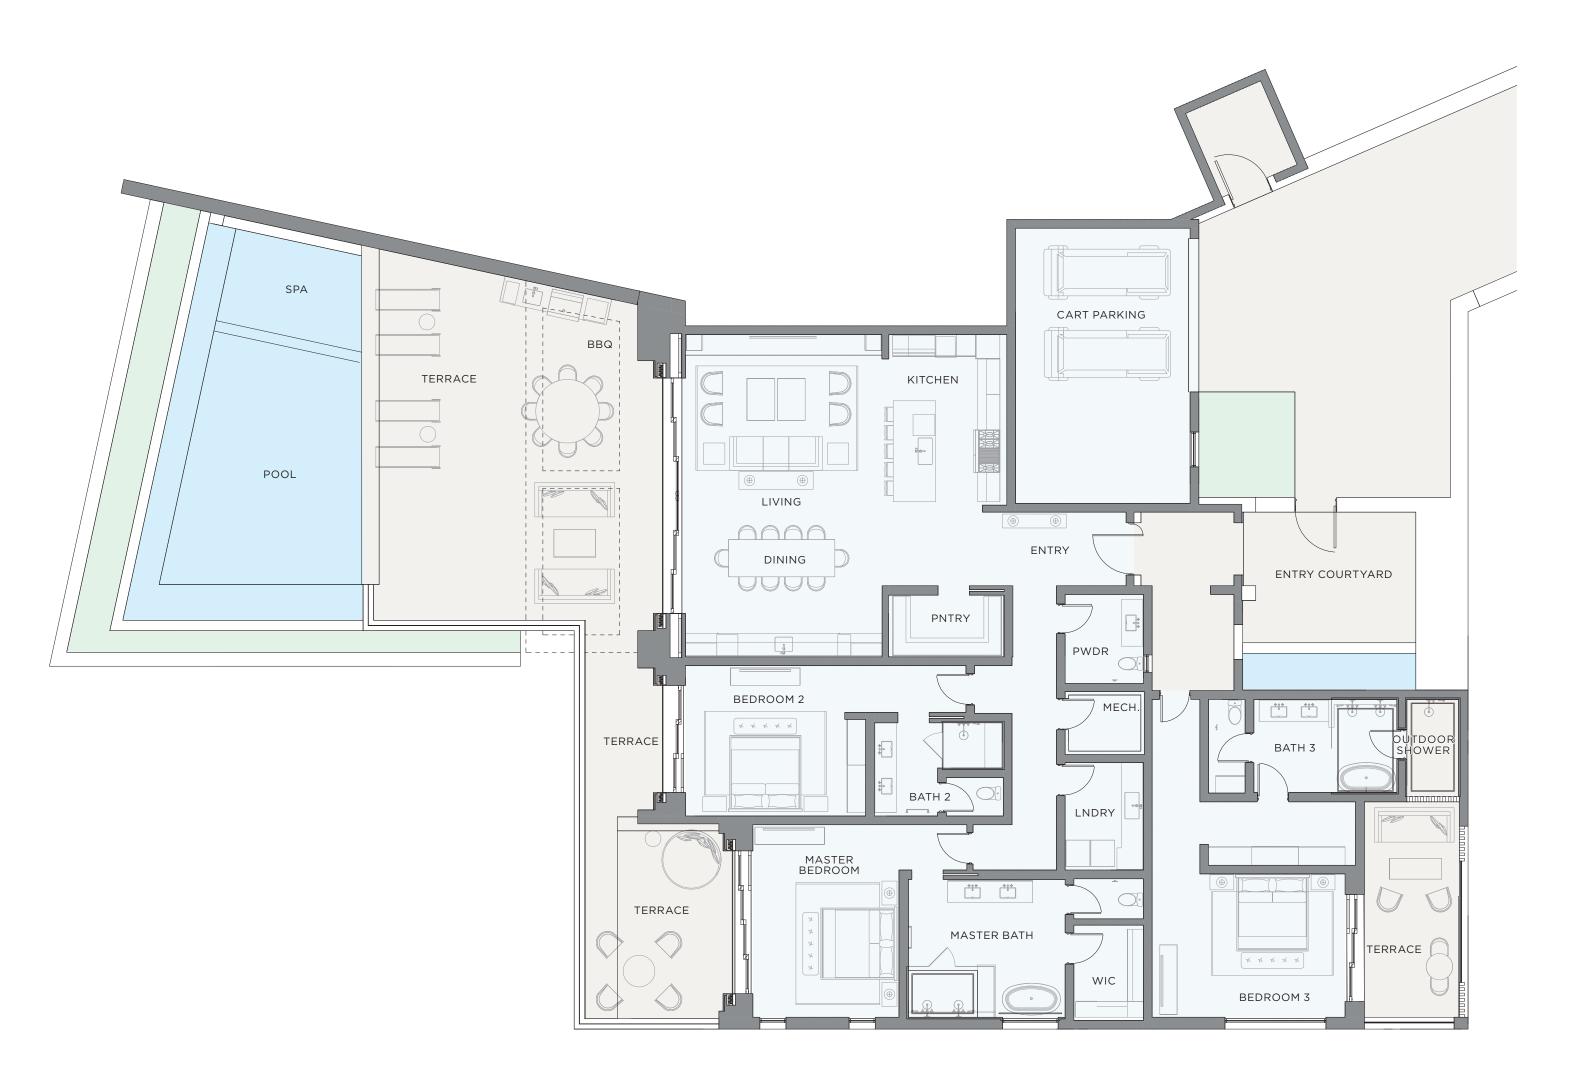

#### BUILDING 8

UNIT B (Upper Unit) - 2 BED/2.5 BATH

| SQ FT AC | TERRACE | POOL | GARAGE |
|----------|---------|------|--------|
| 2,245    | 2,190   | 248  | 240    |

### BUILDING 8

UNIT C (Upper Unit) - 2 BED/2.5 BATH

| SQ FT AC | TERRACE | POOL | GARAGE |
|----------|---------|------|--------|
| 2,038    | 1,293   | 275  | 314    |

#### BUILDING 9

UNIT B (Upper Unit) - 3 BED/3.5 BATH

| SQ FT AC | TERRACE | POOL | GARAGE |
|----------|---------|------|--------|
| 3,258    | 1,826   | 514  | 471    |