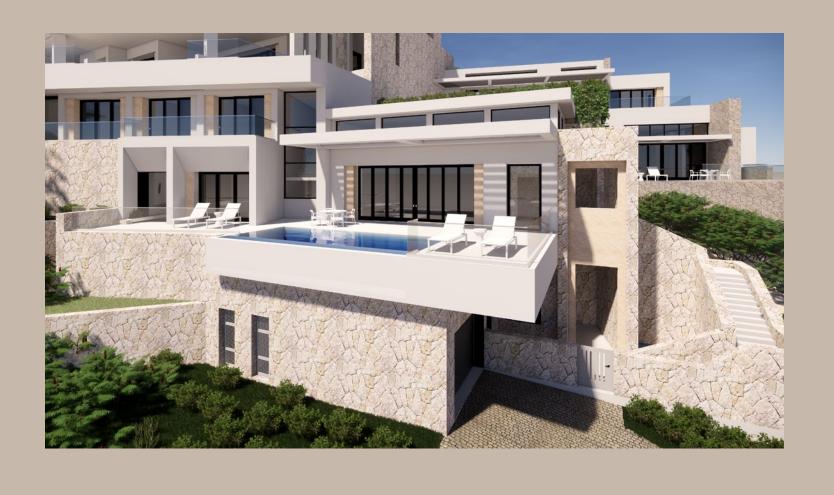

# GENEROUS LIVING SPACE

With two, three or four bedrooms on two levels, spacious terraces, and private pools, this group of exclusive oceanfront villas represent the best of Chileno's easygoing, elevated lifestyle.

#### BUILDING 8

UNIT A (Lower Unit) - 4 BED/4.5 BATH

| SQ FT AC | TERRACE | POOL | GARAGE |
|----------|---------|------|--------|
| 3,968    | 1,947   | 293  | 454    |