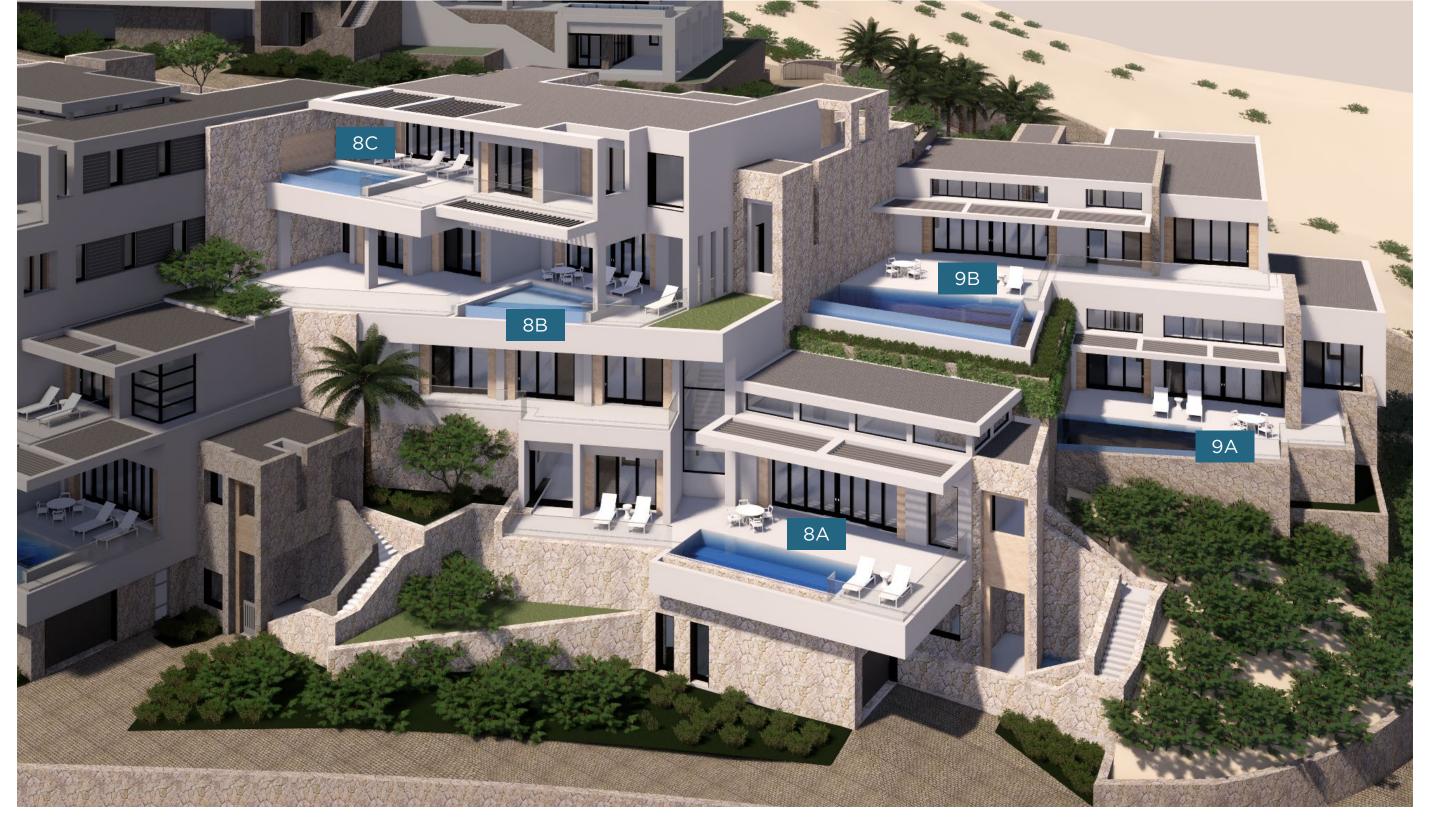

## **Building Summary**

| BUILDING 8 | TYPE          | SQ FT | TERRACE | POOL | GARAGE |
|------------|---------------|-------|---------|------|--------|
| UNIT 8A    | 4 BED/2 STORY | 3,968 | 1,947   | 293  | 454    |
| UNIT 8B    | 2 BED/1 STORY | 2,245 | 2,190   | 248  | 240    |
| UNIT 8C    | 2 BED/1 STORY | 2,038 | 1,293   | 275  | 314    |
| BUILDING 9 | TYPE          | SQ FT | TERRACE | POOL | GARAGE |
| UNIT 9A    | 3 BED/1 STORY | 3,315 | 1,641   | 423  | 488    |
| UNIT 9B    | 3 BED/1 STORY | 3,258 | 1,826   | 514  | 471    |

#### BUILDING 8

UNIT A (Lower Unit) - 4 BED/4.5 BATH

| SQ FT AC | TERRACE | POOL | GARAGE |
|----------|---------|------|--------|
| 3,968    | 1,947   | 293  | 454    |

#### BUILDING 8

UNIT B (Upper Unit) - 2 BED/2.5 BATH

| SQ FT AC | TERRACE | POOL | GARAGE |
|----------|---------|------|--------|
| 2,245    | 2,190   | 248  | 240    |

### BUILDING 8

UNIT C (Upper Unit) - 2 BED/2.5 BATH

| SQ FT AC | TERRACE | POOL | GARAGE |
|----------|---------|------|--------|
| 2,038    | 1,293   | 275  | 314    |

#### BUILDING 9

UNIT A (Lower Unit) - 3 BED/3.5 BATH

| SQ FT AC | TERRACE | POOL | GARAGE |
|----------|---------|------|--------|
| 3,315    | 1,641   | 423  | 488    |

#### BUILDING 9

UNIT B (Upper Unit) - 3 BED/3.5 BATH

| SQ FT AC | TERRACE | POOL | GARAGE |
|----------|---------|------|--------|
| 3,258    | 1,826   | 514  | 471    |