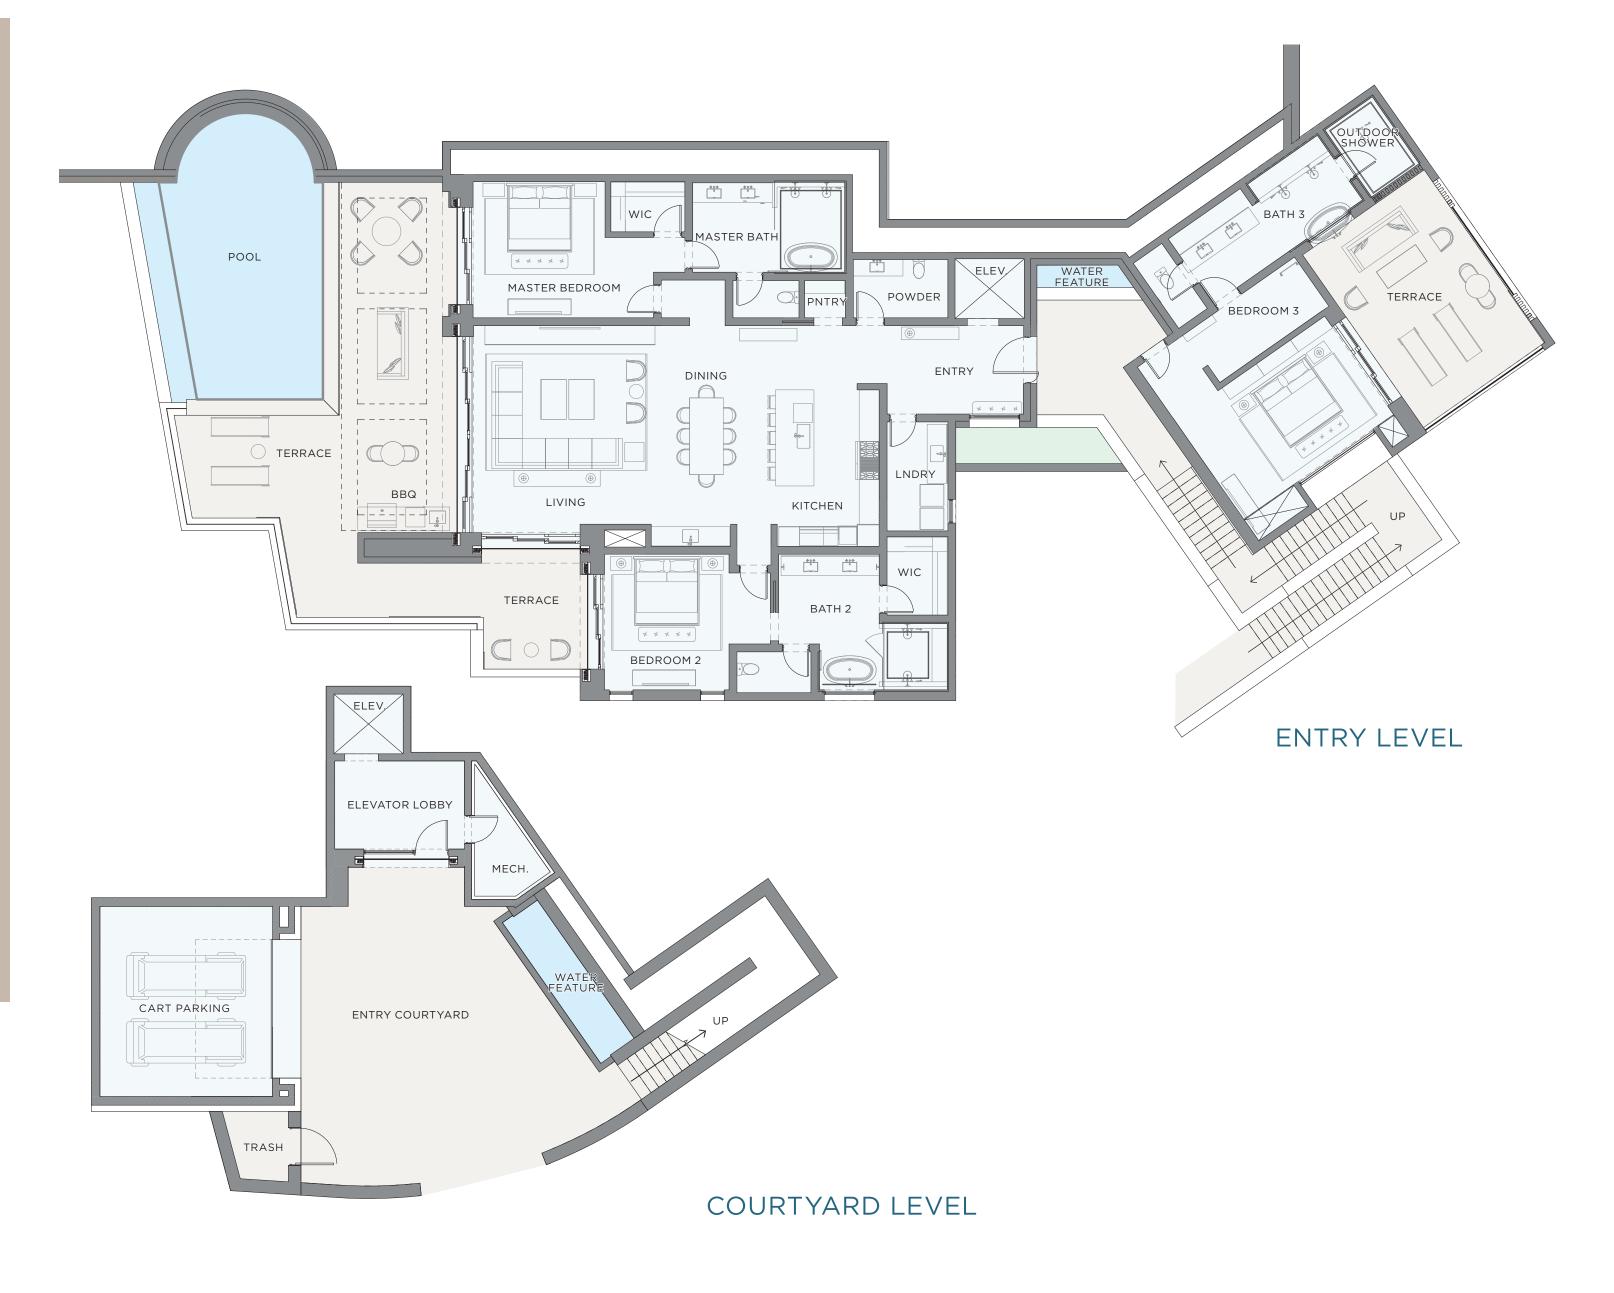

#### BUILDING 8

UNIT A (Lower Unit) - 4 BED/4.5 BATH

| SQ FT AC | TERRACE | POOL | GARAGE |
|----------|---------|------|--------|
| 3,968    | 1,947   | 293  | 454    |

#### BUILDING 9

UNIT A (Lower Unit) - 3 BED/3.5 BATH

| SQ FT AC | TERRACE | POOL | GARAGE |
|----------|---------|------|--------|
| 3,315    | 1,641   | 423  | 488    |