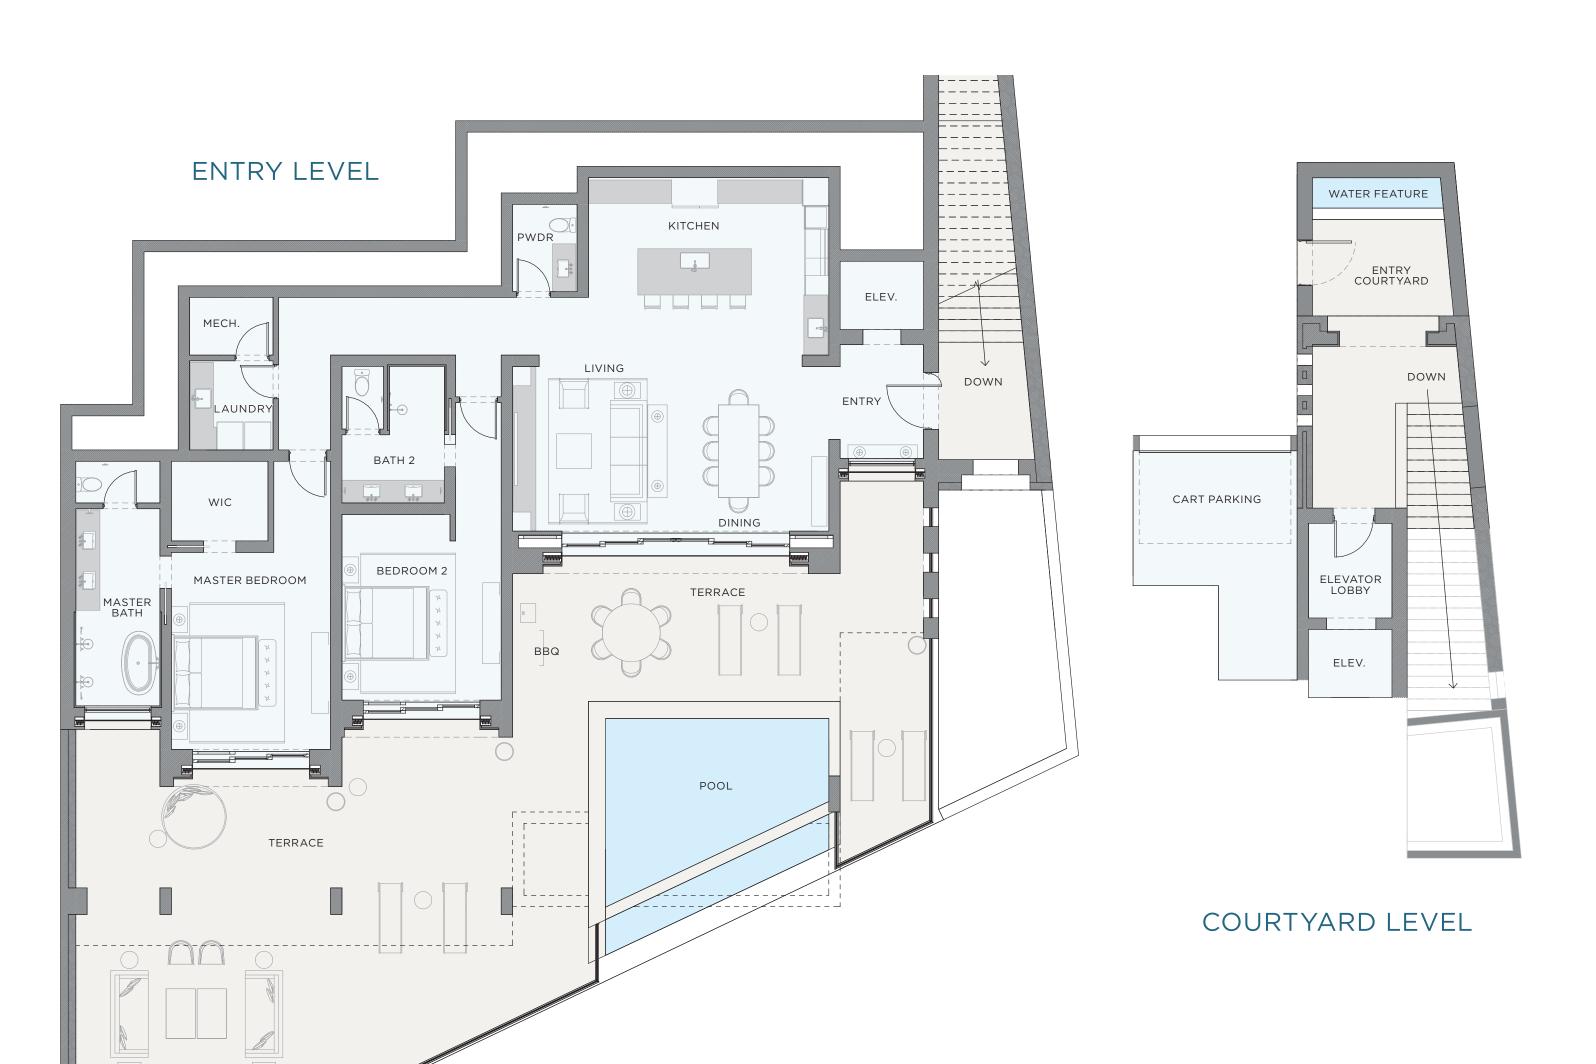

#### BUILDING 8

UNIT A (Lower Unit) - 4 BED/4.5 BATH

| SQ FT AC | TERRACE | POOL | GARAGE |
|----------|---------|------|--------|
| 3,968    | 1,947   | 293  | 454    |

#### BUILDING 8

UNIT B (Upper Unit) - 2 BED/2.5 BATH

| SQ FT AC | TERRACE | POOL | GARAGE |
|----------|---------|------|--------|
| 2,245    | 2,190   | 248  | 240    |

### BUILDING 8

UNIT C (Upper Unit) - 2 BED/2.5 BATH

| SQ FT AC | TERRACE | POOL | GARAGE |
|----------|---------|------|--------|
| 2,038    | 1,293   | 275  | 314    |