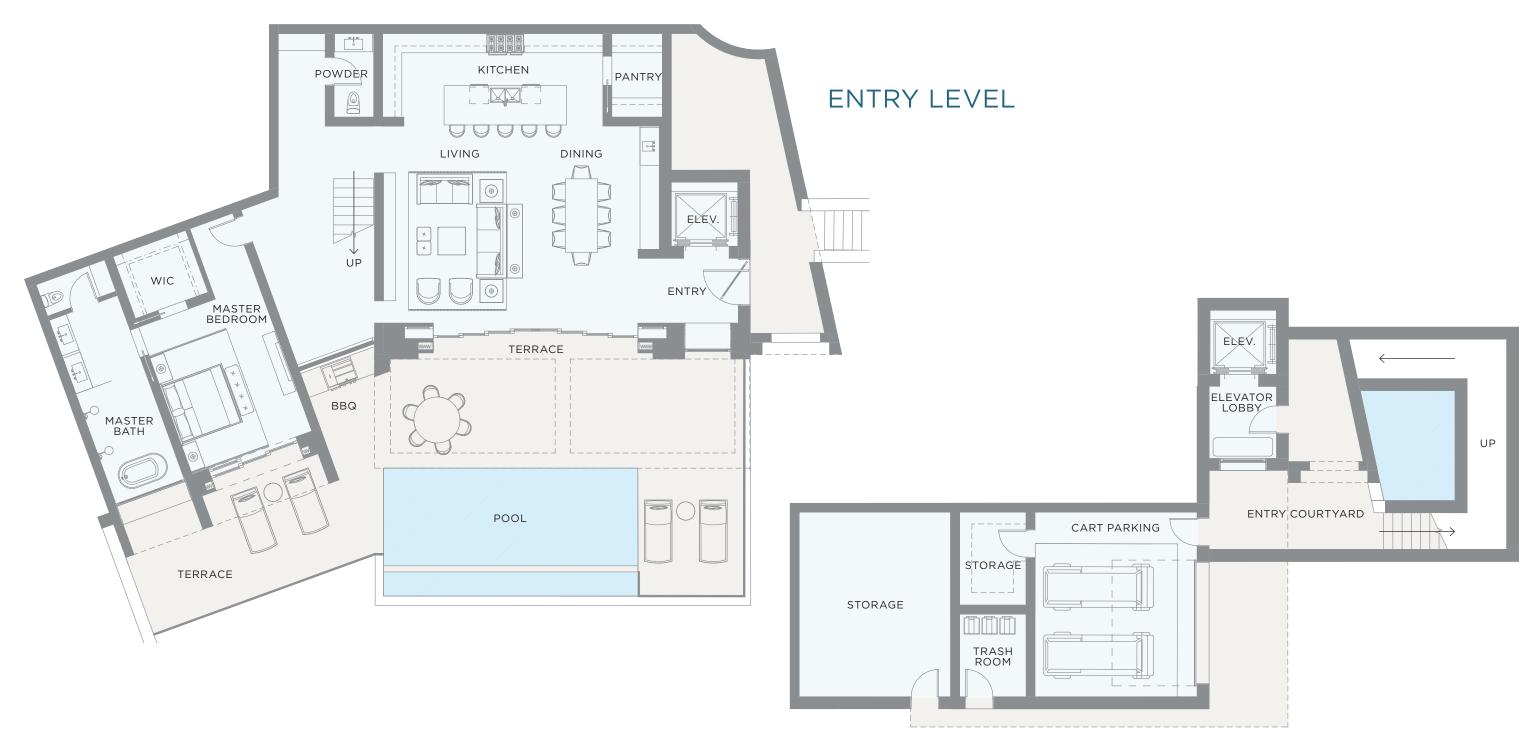

# GENEROUS LIVING SPACE

With two, three or four bedrooms on two levels, spacious terraces, and private pools, this group of exclusive oceanfront villas represent the best of Chileno's easygoing, elevated lifestyle.

#### BUILDING 8

UNIT A (Lower Unit) - 4 BED/4.5 BATH

| SQ FT AC | TERRACE | POOL | GARAGE |
|----------|---------|------|--------|
| 3,968    | 1,947   | 293  | 454    |