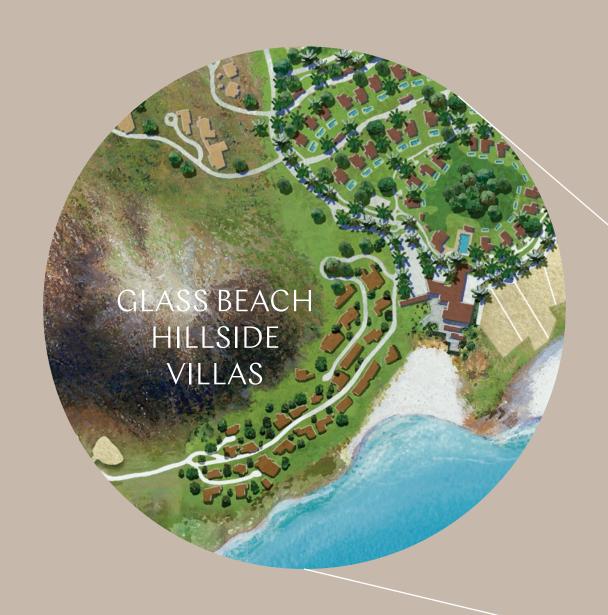

# AN UNRIVALED LOCATION

Hillside Villas are within steps of intimate Glass Beach, a renowned gem among Cabo's beaches, and close to several of Chileno's best hiking trails. This will also be the site of the new Glass Beach Club, featuring a variety of amenities such as dining, pool and fitness.