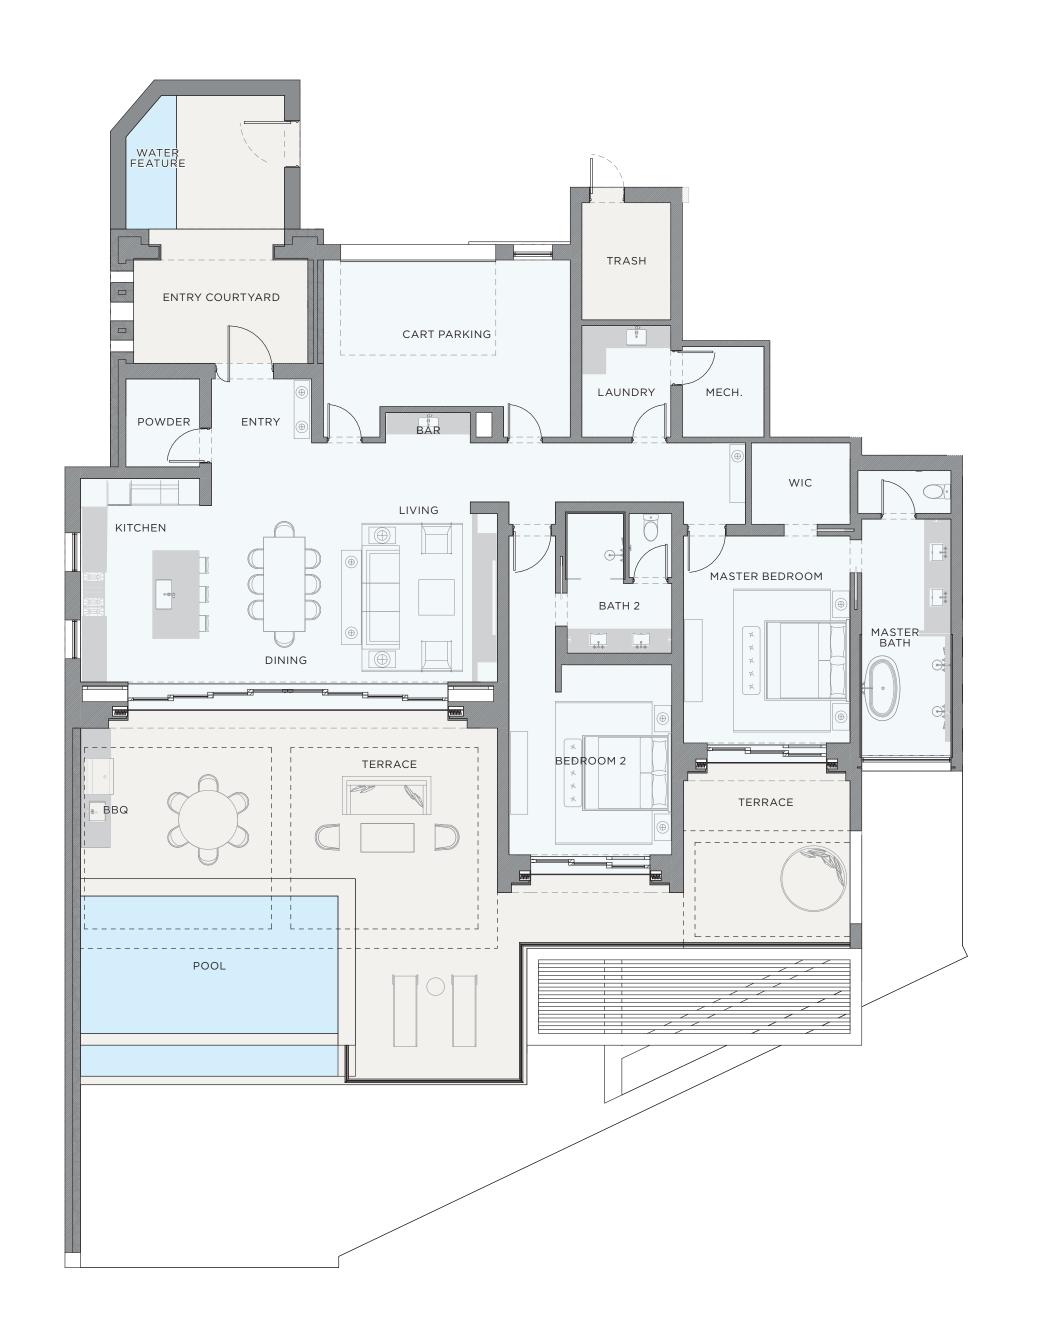

#### BUILDING 9

UNIT A (Lower Unit) - 3 BED/3.5 BATH

| SQ FT AC | TERRACE | POOL | GARAGE |
|----------|---------|------|--------|
| 3,315    | 1,641   | 423  | 488    |

#### BUILDING 9

UNIT B (Upper Unit) - 3 BED/3.5 BATH

| SQ FT AC | TERRACE | POOL | GARAGE |
|----------|---------|------|--------|
| 3,258    | 1,826   | 514  | 471    |