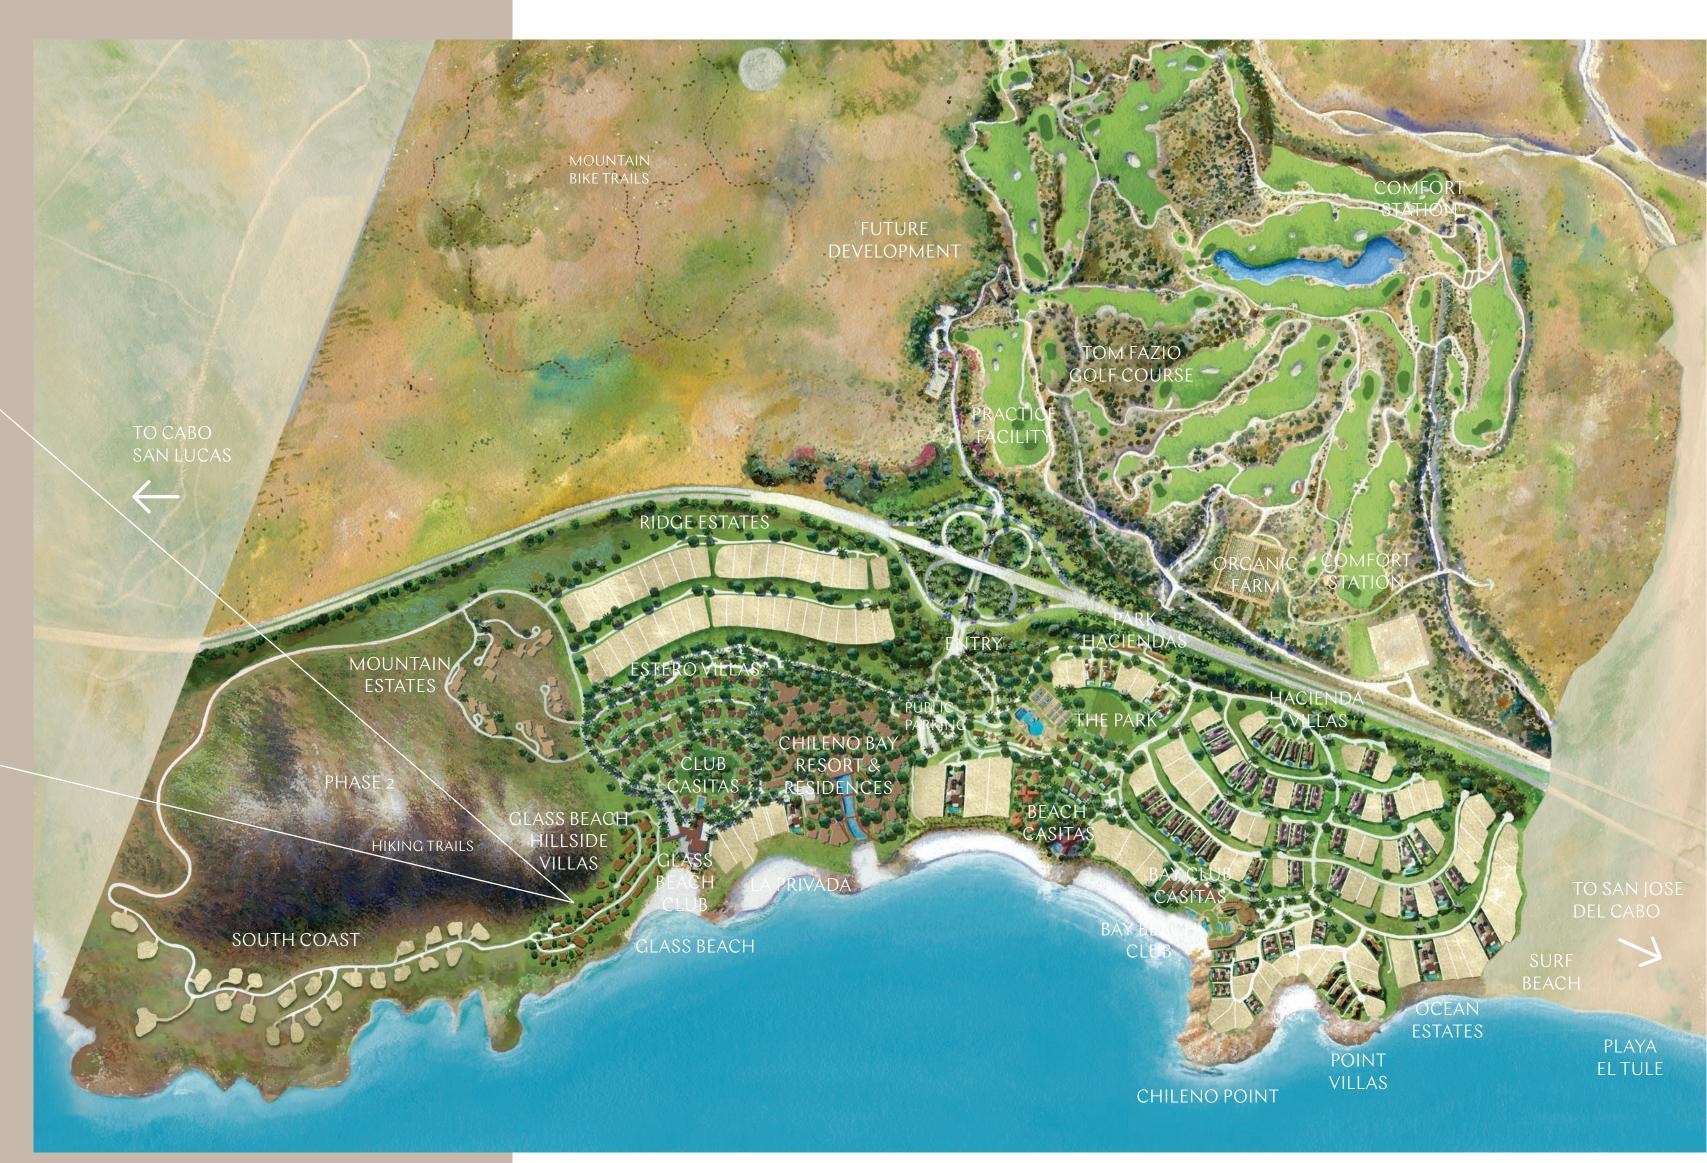

# AN UNRIVALED LOCATION

Hillside Villas are within steps of intimate Glass Beach, a renowned gem among Cabo's beaches, and close to several of Chileno's best hiking trails. This will also be the site of the new Glass Beach Club, featuring a variety of amenities such as dining, pool and fitness.