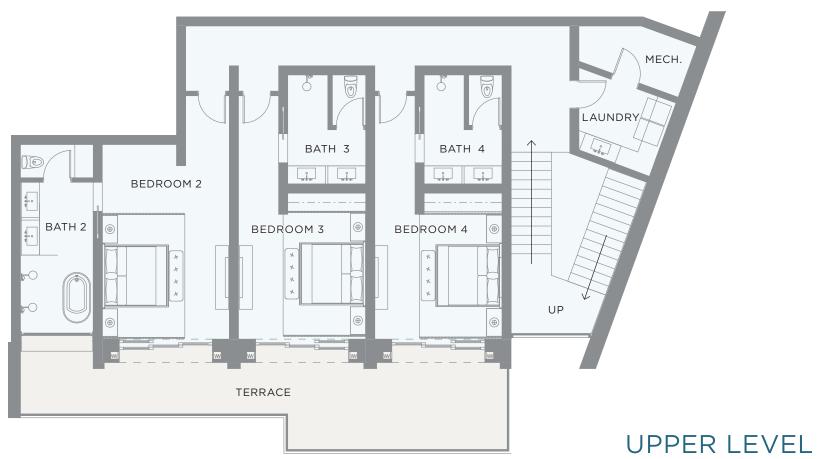

# GENEROUS LIVING SPACE

With two, three or four bedrooms on two levels, spacious terraces, and private pools, this group of exclusive oceanfront villas represent the best of Chileno's easygoing, elevated lifestyle.

#### BUILDING 8

UNIT A (Lower Unit) - 4 BED/4.5 BATH

| SQ FT AC | TERRACE | POOL | GARAGE |
|----------|---------|------|--------|
| 3,968    | 1,947   | 293  | 454    |