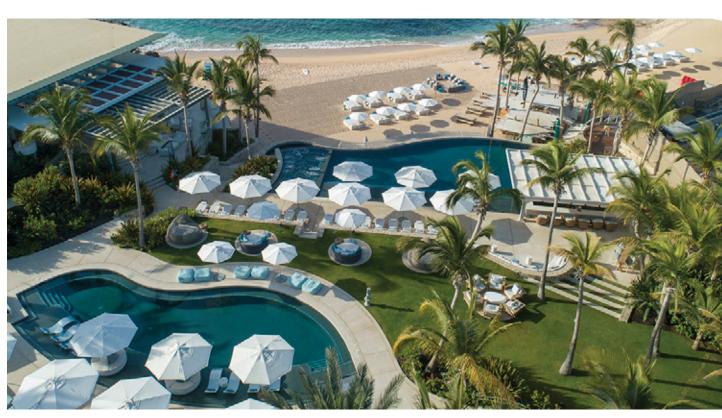

#### THE PRIVATE CLUB

- •Private Tom Fazio signature 18-hole championship golf course.
- •Pristine oceanfront beach club, featuring:
- -New 27,000 square foot spa
- -Fitness center
- -Three resort-style swimming pools + adult lap pool
- -Casual and fine dining options
- -Personal concierge assistance
- -Tennis and pickleball courts, volleyball and signature Discovery baseball diamond.
- •Hiking and mountain bike trails for all levels

Photos Clockwise from Top Left: Chileno Bay OP Team, Beach Club Pool, Golf Course

FOR MORE INFORMATION PLEASE CONTACT info@chilenobayclub.com

www.chilenobayclub.com