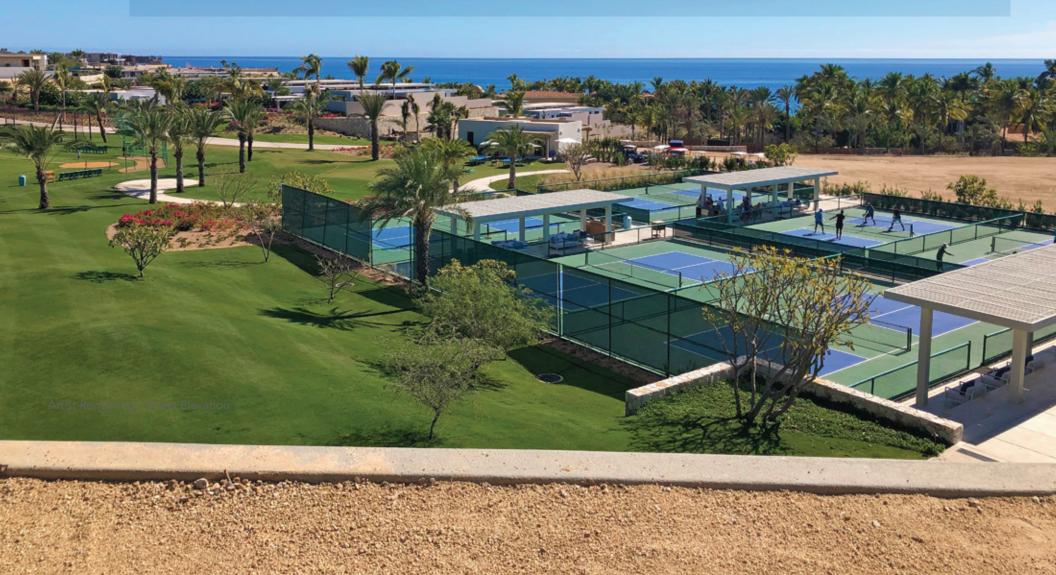

The Park Haciendas are at the middle of all the action— a great location for families with diverse interest who want to be steps from all of their favorite activities. Perched over the Sports Park, this two-story home is a stone's throw to the Kid's Club, water park, ninja course, tennis & pickleball courts, movie theatre, restaurant and nearby Comfort Station. All eight homes in the Park Hacienda neighborhood will be a minimum of four bedrooms, and maximum of seven. Already approved through the Design Review Committee with several floor plans from which to choose, the Park Haciendas make it easy to select your lot and leave the design and build to the Chileno Bay Club.

#### THE PRIVATE CLUB

- •Private Tom Fazio signature 18-hole championship golf course.
- •Pristine oceanfront beach club, featuring:
- -New 27,000 square foot spa
- -Fitness center
- -Three resort-style swimming pools + adult lap pool
- -Casual and fine dining options
- -Personal concierge assistance
- -Tennis and pickleball courts, volleyball and signature Discovery baseball diamond.
- •Hiking and mountain bike trails for all levels