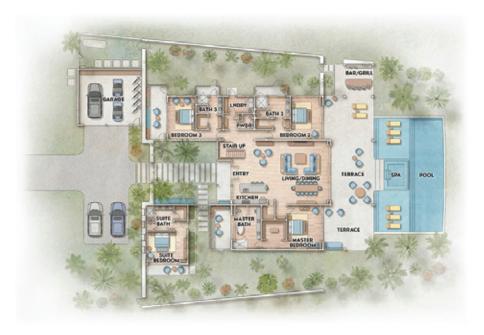

### Park Haciendas FIVE BEDROOM WITH CASITA

| TOTAL LIVING SPACE | 50. FT. |
|--------------------|---------|
| Interior           | 6,156   |
| Тепасе             | 1,991   |
| Garage             | 827     |
| Cosito             | 595     |

#### Park Haciendas SIX BEDROOM WITH CASITA

| TOTAL LIVING SPACE |       |
|--------------------|-------|
| Interior           | 6,546 |
| Terrace            | 2,264 |
| Gerage             | 827   |
| Casita             | 595   |