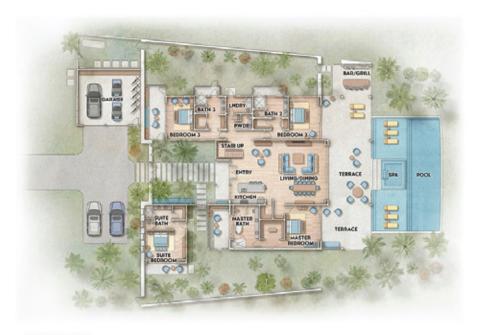

### Park Haciendas FIVE BEDROOM WITH CASITA

| TOTAL LIVING SPACE | 50. FT. |
|--------------------|---------|
| Interior           | 6,156   |
| Тепасе             | 1,991   |
| Garage             | 827     |
| Cosito             | 595     |

#### Park Haciendas SIX BEDROOM WITH CASITA

| TOTAL LIVING SPACE |       |
|--------------------|-------|
| Interior           | 6,546 |
| Terrace            | 2,264 |
| Gerage             | 827   |
| Casita             | 595   |