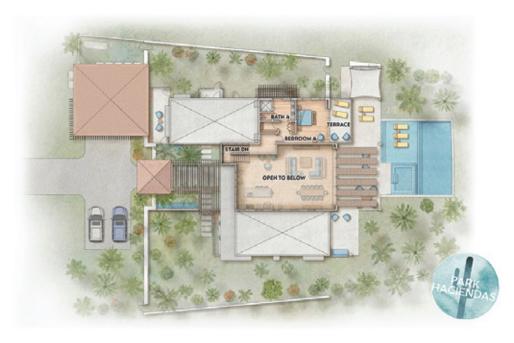

# Park Haciendas FOUR BEDROOM WITH MEZZANINE

| TOTAL LIVING SPACE |       |
|--------------------|-------|
| Interior           | 5,289 |
| Теттасе            | 1,791 |
| Garage             | 827   |