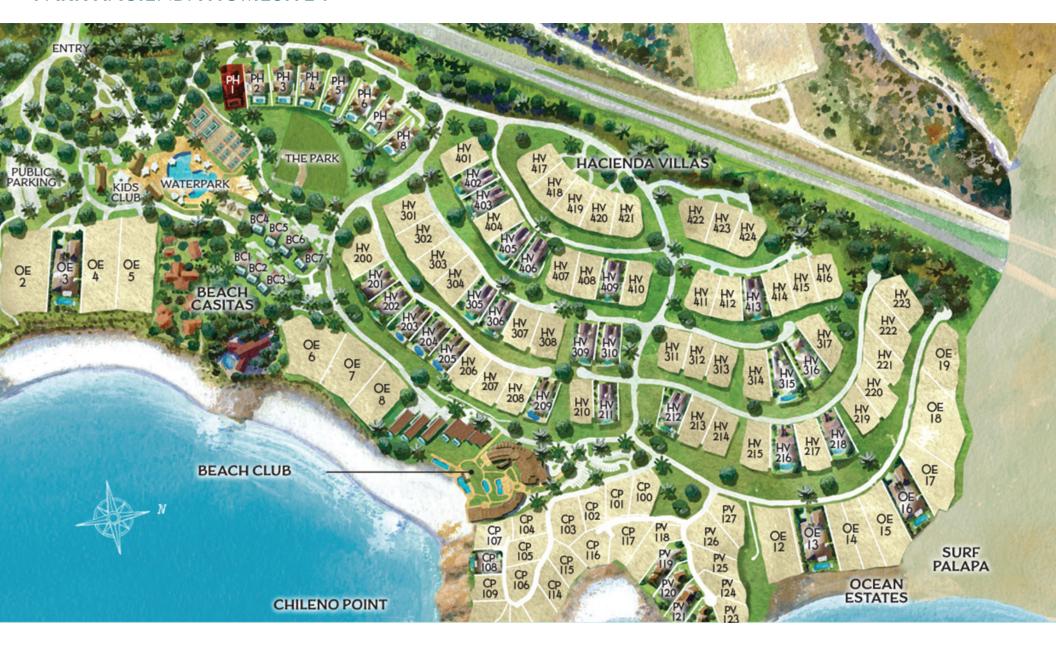

The Park Haciendas are at the middle of all the action— a great location for families with diverse interest who want to be steps from all of their favorite activities. Perched over the Sports Park, this two-story home is a stone's throw to the Kid's Club, water park, ninja course, tennis & pickleball courts, movie theatre, restaurant and nearby Comfort Station. All eight homes in the Park Hacienda neighborhood will be a minimum of four bedrooms, and maximum of seven. Already approved through the Design Review Committee with several floor plans from which to choose, the Park Haciendas make it easy to select your lot and leave the design and build to the Chileno Bay Club.

# CHILENO BAY GOLF & BEACH CLUB

Renowned for having the most incredible waters in all of Los Cabos, Chileno Bay's many protected swimming beaches offer the ultimate in Outdoor Pursuits. With 1,260 acres of natural desert terrain and two miles of spectacular coastline, Chileno Bay promises authentically inspired residences along Cabo's most celebrated coast and a Private Club featuring an intergenerational membership structure.

#### THE PRIVATE CLUB

- •Private Tom Fazio signature 18-hole championship golf course.
- •Pristine oceanfront beach club, featuring:
- -New 27,000 square foot spa
- -Fitness center
- -Three resort-style swimming pools + adult lap pool
- -Casual and fine dining options
- -Personal concierge assistance
- -Tennis and pickleball courts, volleyball and signature Discovery baseball diamond.
- •Hiking and mountain bike trails for all levels