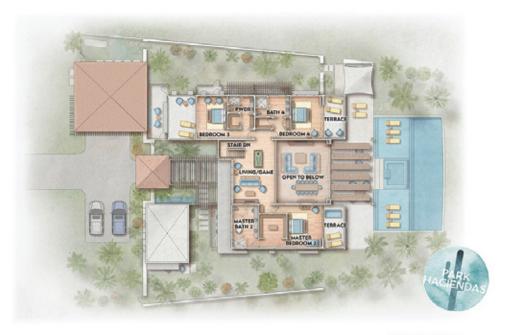

#### Park Haciendas FOUR BEDROOMS

| TOTAL LIVING SPACE | SQ. FT. |
|--------------------|---------|
| Interior           | 4,760   |
| Terrace            | 1,791   |
| Garage             | 827     |

# Park Haciendas FOUR BEDROOM WITH MEZZANINE

| TOTAL LIVING SPACE |       |
|--------------------|-------|
| Interior           | 5,289 |
| Теттасе            | 1,791 |
| Garage             | 827   |

### Park Haciendas FIVE BEDROOM WITH CASITA

| TOTAL LIVING SPACE | 50. FT. |
|--------------------|---------|
| Interior           | 6,156   |
| Тепасе             | 1,991   |
| Garage             | 827     |
| Cosito             | 595     |

#### Park Haciendas SIX BEDROOM WITH CASITA

| TOTAL LIVING SPACE |       |
|--------------------|-------|
| Interior           | 6,546 |
| Terrace            | 2,264 |
| Gerage             | 827   |
| Casita             | 595   |