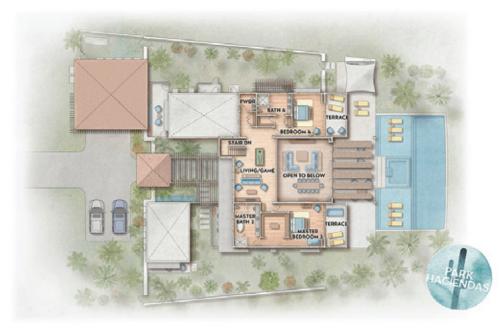

#### Park Haciendas FOUR BEDROOMS

| TOTAL LIVING SPACE | SQ. FT. |
|--------------------|---------|
| Interior           | 4,760   |
| Terrace            | 1,791   |
| Garage             | 827     |

# Park Haciendas FOUR BEDROOM WITH MEZZANINE

| TOTAL LIVING SPACE |       |
|--------------------|-------|
| Interior           | 5,289 |
| Теттасе            | 1,791 |
| Garage             | 827   |