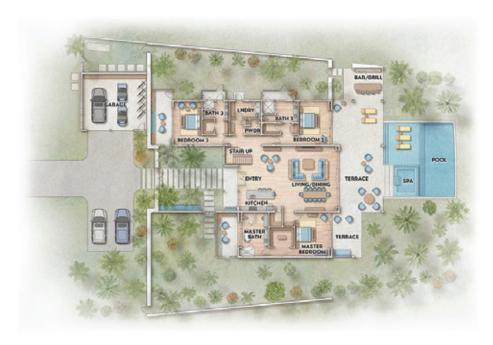

#### Park Haciendas FOUR BEDROOMS

| TOTAL LIVING SPACE | SQ. FT. |
|--------------------|---------|
| Interior           | 4,760   |
| Terrace            | 1,791   |
| Garage             | 827     |