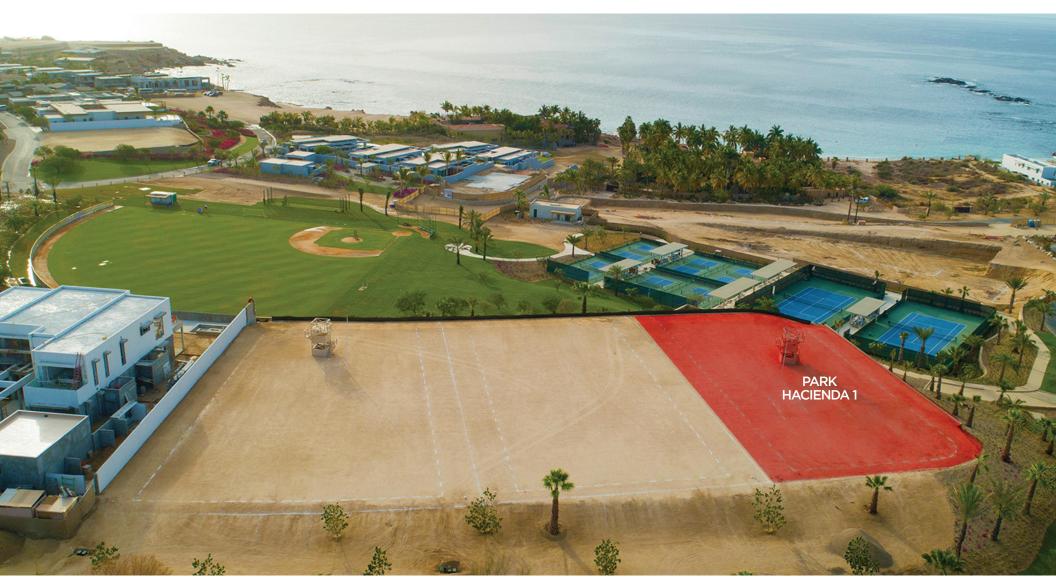

The Park Haciendas are at the middle of all the action— a great location for families with diverse interest who want to be steps from all of their favorite activities. Perched over the Sports Park, this two-story home is a stone's throw to the Kid's Club, water park, ninja course, tennis & pickleball courts, movie theatre, restaurant and nearby Comfort Station. All eight homes in the Park Hacienda neighborhood will be a minimum of four bedrooms, and maximum of seven. Already approved through the Design Review Committee with several floor plans from which to choose, the Park Haciendas make it easy to select your lot and leave the design and build to the Chileno Bay Club.

Aerial View of Park Hacienda Neighborhood

Aerial View of Park Hacienda Neighborhood