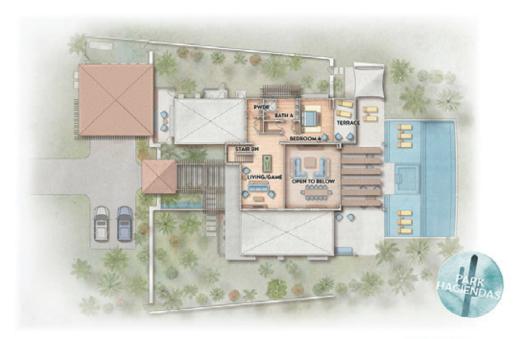

#### Park Haciendas FOUR BEDROOMS

| TOTAL LIVING SPACE | SQ. FT. |
|--------------------|---------|
| Interior           | 4,760   |
| Terrace            | 1,791   |
| Garage             | 827     |

# Park Haciendas FOUR BEDROOM WITH MEZZANINE

| TOTAL LIVING SPACE |       |
|--------------------|-------|
| Interior           | 5,289 |
| Теттасе            | 1,791 |
| Garage             | 827   |