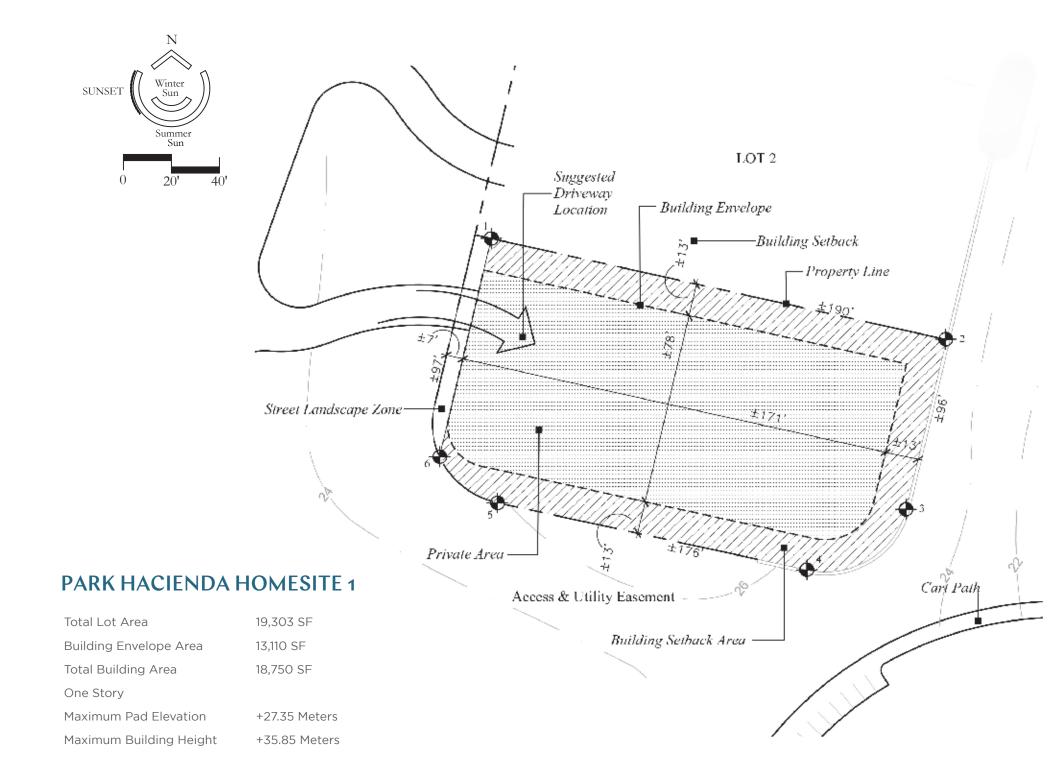

The Park Haciendas are at the middle of all the action— a great location for families with diverse interest who want to be steps from all of their favorite activities. Perched over the Sports Park, this two-story home is a stone's throw to the Kid's Club, water park, ninja course, tennis & pickleball courts, movie theatre, restaurant and nearby Comfort Station. All eight homes in the Park Hacienda neighborhood will be a minimum of four bedrooms, and maximum of seven. Already approved through the Design Review Committee with several floor plans from which to choose, the Park Haciendas make it easy to select your lot and leave the design and build to the Chileno Bay Club.