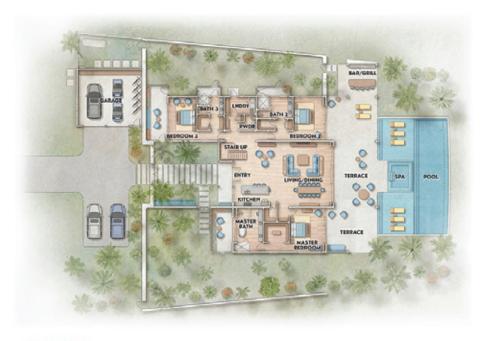

### Park Haciendas FIVE BEDROOM WITH CASITA

| TOTAL LIVING SPACE | 50. FT. |
|--------------------|---------|
| Interior           | 6,156   |
| Тепасе             | 1,991   |
| Garage             | 827     |
| Cosito             | 595     |

#### Park Haciendas SIX BEDROOM WITH CASITA

| TOTAL LIVING SPACE |       |
|--------------------|-------|
| Interior           | 6,546 |
| Terrace            | 2,264 |
| Gerage             | 827   |
| Casita             | 595   |