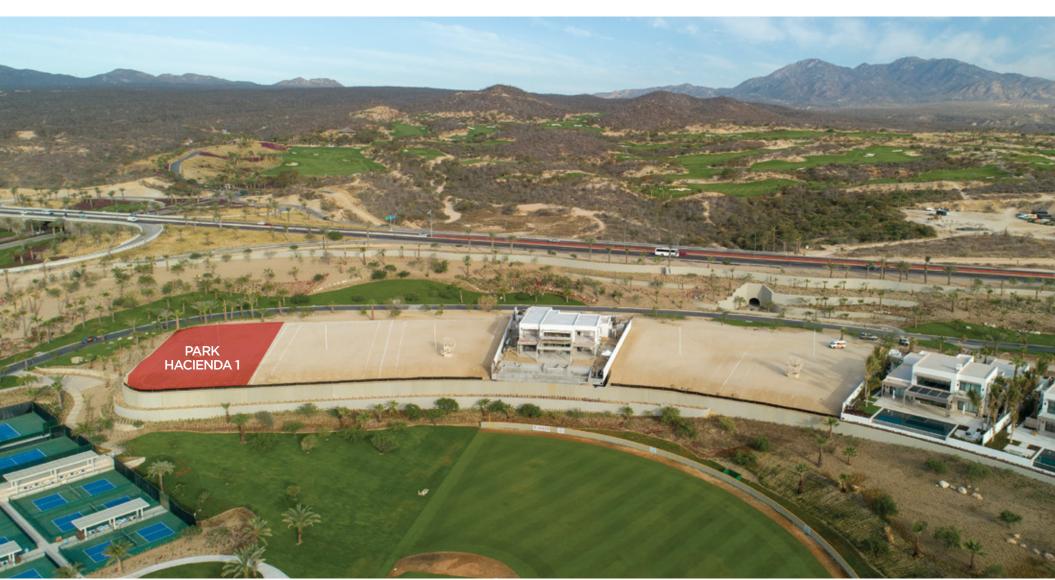

The Park Haciendas are at the middle of all the action— a great location for families with diverse interest who want to be steps from all of their favorite activities. Perched over the Sports Park, this two-story home is a stone's throw to the Kid's Club, water park, ninja course, tennis & pickleball courts, movie theatre, restaurant and nearby Comfort Station. All eight homes in the Park Hacienda neighborhood will be a minimum of four bedrooms, and maximum of seven. Already approved through the Design Review Committee with several floor plans from which to choose, the Park Haciendas make it easy to select your lot and leave the design and build to the Chileno Bay Club.

Aerial View of Park Hacienda Neighborhood

Aerial View of Park Hacienda Neighborhood