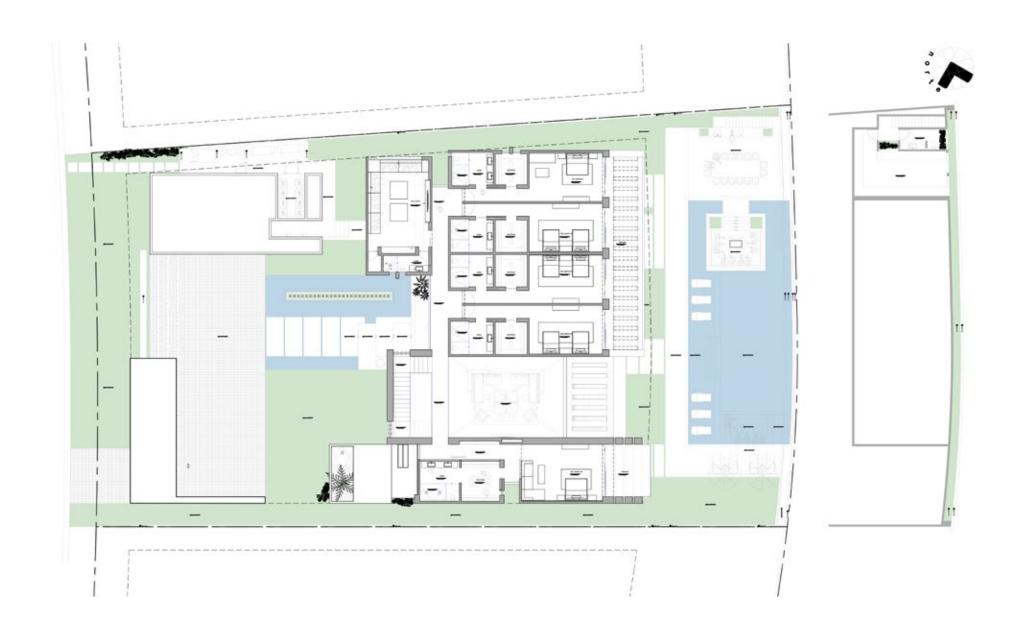

#### RIDGE ESTATE 35 floorplan - Lower level

#### Ridge Estate 35

7 Bed I 8 Baths I 3 Half Baths

TWO-STORY 14,952 SQ FT.

From the Ridge Estate neighborhood, the sunrises of Los Cabos paint the sky as they reflect over Chileno Bay's blue and green ocean water.

The future residence of Ridge Estate 35 is a two-story design, featuring a rooftop terrace, stunning views of the Sea of Cortez, and a welcoming waterscape courtyard. Built with the ultimate indoor/outdoor living in mind, this seven bedroom, eight bathroom, and three half bath property is complemented by an expansive outdoor terrace where you can enjoy oceanview pool time and spend evenings relaxing by the recessed firepit.

#### **FEATURES:**

- $\bullet$  Covered garage for two cars and two golf carts
- Double-high living room area
- Main and preparation kitchen
- $\bullet$  Two TV rooms (one downstairs and one upstairs)
- Barbecue area
- Two fire pits
- Bar
- Outdoor shower