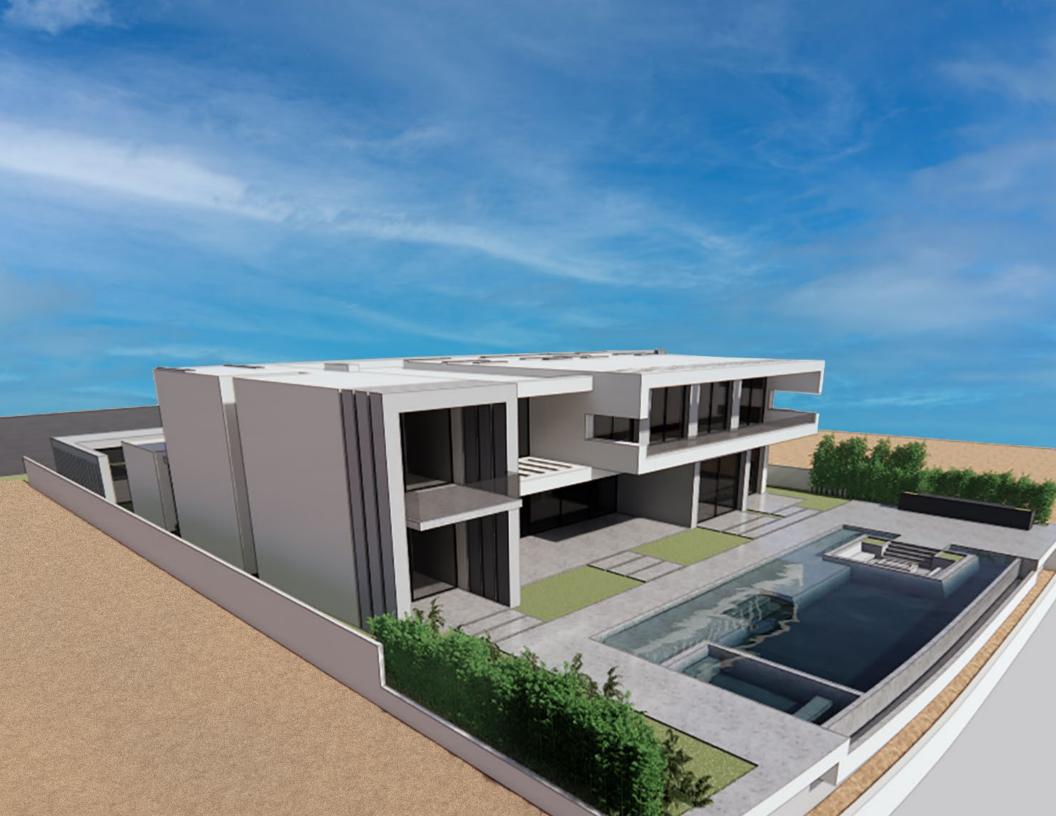

#### Ridge Estate 35

7 Bed I 8 Baths I 3 Half Baths

TWO-STORY 14,952 SQ FT.

From the Ridge Estate neighborhood, the sunrises of Los Cabos paint the sky as they reflect over Chileno Bay's blue and green ocean water.

The future residence of Ridge Estate 35 is a two-story design, featuring a rooftop terrace, stunning views of the Sea of Cortez, and a welcoming waterscape courtyard. Built with the ultimate indoor/outdoor living in mind, this seven bedroom, eight bathroom, and three half bath property is complemented by an expansive outdoor terrace where you can enjoy oceanview pool time and spend evenings relaxing by the recessed firepit.

#### **FEATURES:**

- $\bullet$  Covered garage for two cars and two golf carts
- Double-high living room area
- Main and preparation kitchen
- $\bullet$  Two TV rooms (one downstairs and one upstairs)
- Barbecue area
- Two fire pits
- Bar
- Outdoor shower