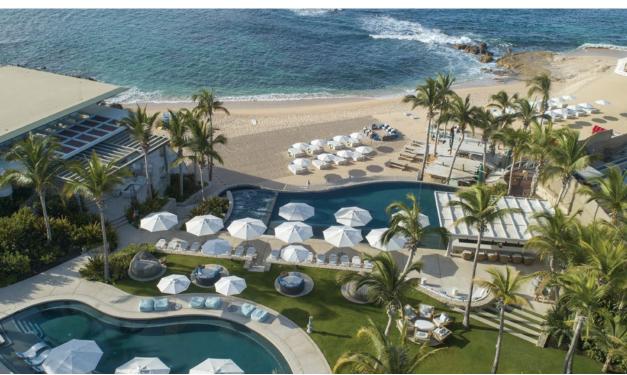

#### THE PRIVATE CLUB

- Private Tom Fazio signature 18-hole championship golf course.
- Pristine oceanfront beach club, featuring:
- New 27,000 square foot spa
- Fitness center
- Three resort-style swimming pools + adult lap pool
- Casual and fine dining options
- Personal concierge assistance
- Tennis and pickleball courts, volleyball and signature Discovery baseball diamond.
- · Hiking and mountain bike trails for all levels.

Photos Clockwise from Top Left: Chileno Bay OP Team, Beach Club Pool, Golf Course