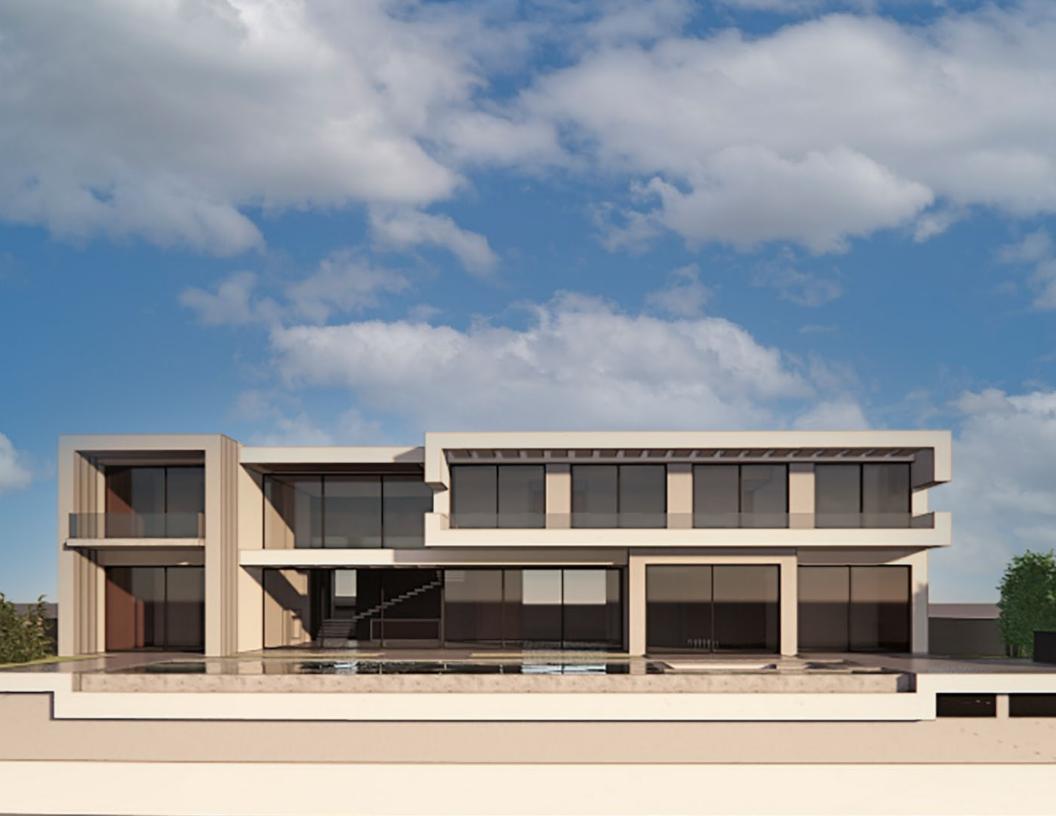

#### Ridge Estate 35

7 Bed I 8 Baths I 3 Half Baths

TWO-STORY 14,952 SQ FT.

From the Ridge Estate neighborhood, the sunrises of Los Cabos paint the sky as they reflect over Chileno Bay's blue and green ocean water.

The future residence of Ridge Estate 35 is a two-story design, featuring a rooftop terrace, stunning views of the Sea of Cortez, and a welcoming waterscape courtyard. Built with the ultimate indoor/outdoor living in mind, this seven bedroom, eight bathroom, and three half bath property is complemented by an expansive outdoor terrace where you can enjoy oceanview pool time and spend evenings relaxing by the recessed firepit.

#### **FEATURES:**

- $\bullet$  Covered garage for two cars and two golf carts
- Double-high living room area
- Main and preparation kitchen
- $\bullet$  Two TV rooms (one downstairs and one upstairs)
- Barbecue area
- Two fire pits
- Bar
- Outdoor shower