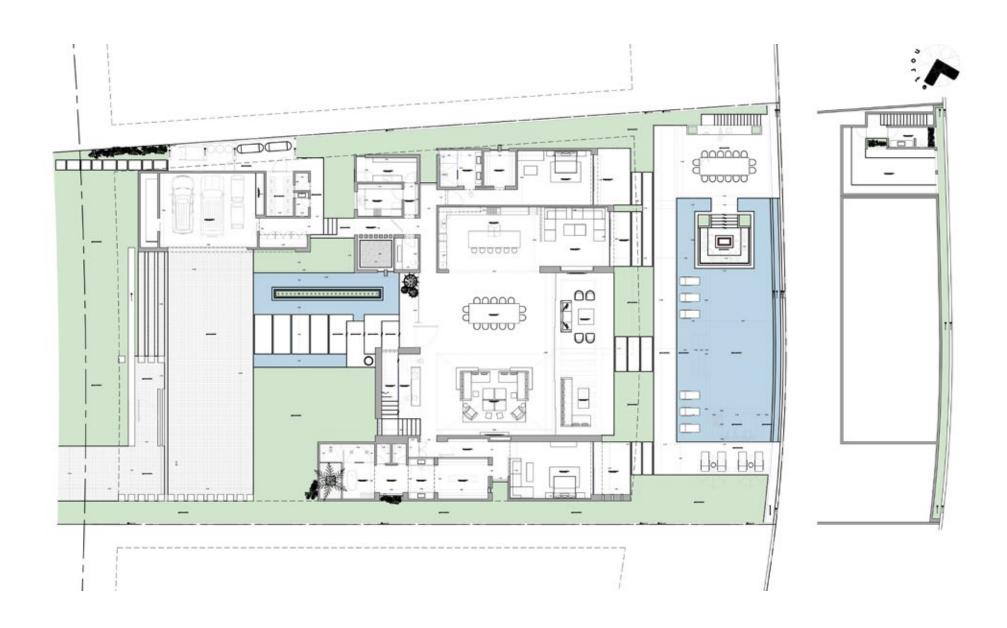

## RIDGE ESTATE 35 floorplan • Upper level

#### Ridge Estate 35

7 Bed I 8 Baths I 3 Half Baths

TWO-STORY 14,952 SQ FT.

From the Ridge Estate neighborhood, the sunrises of Los Cabos paint the sky as they reflect over Chileno Bay's blue and green ocean water.

The future residence of Ridge Estate 35 is a two-story design, featuring a rooftop terrace, stunning views of the Sea of Cortez, and a welcoming waterscape courtyard. Built with the ultimate indoor/outdoor living in mind, this seven bedroom, eight bathroom, and three half bath property is complemented by an expansive outdoor terrace where you can enjoy oceanview pool time and spend evenings relaxing by the recessed firepit.

#### **FEATURES:**

- $\bullet$  Covered garage for two cars and two golf carts
- Double-high living room area
- Main and preparation kitchen
- $\bullet$  Two TV rooms (one downstairs and one upstairs)
- Barbecue area
- Two fire pits
- Bar
- Outdoor shower