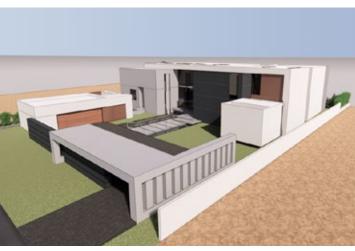

#### Ridge Estate 35

7 Bed I 8 Baths I 3 Half Baths

TWO-STORY 14,952 SQ FT.

From the Ridge Estate neighborhood, the sunrises of Los Cabos paint the sky as they reflect over Chileno Bay's blue and green ocean water.

The future residence of Ridge Estate 35 is a two-story design, featuring a rooftop terrace, stunning views of the Sea of Cortez, and a welcoming waterscape courtyard. Built with the ultimate indoor/outdoor living in mind, this seven bedroom, eight bathroom, and three half bath property is complemented by an expansive outdoor terrace where you can enjoy oceanview pool time and spend evenings relaxing by the recessed firepit.