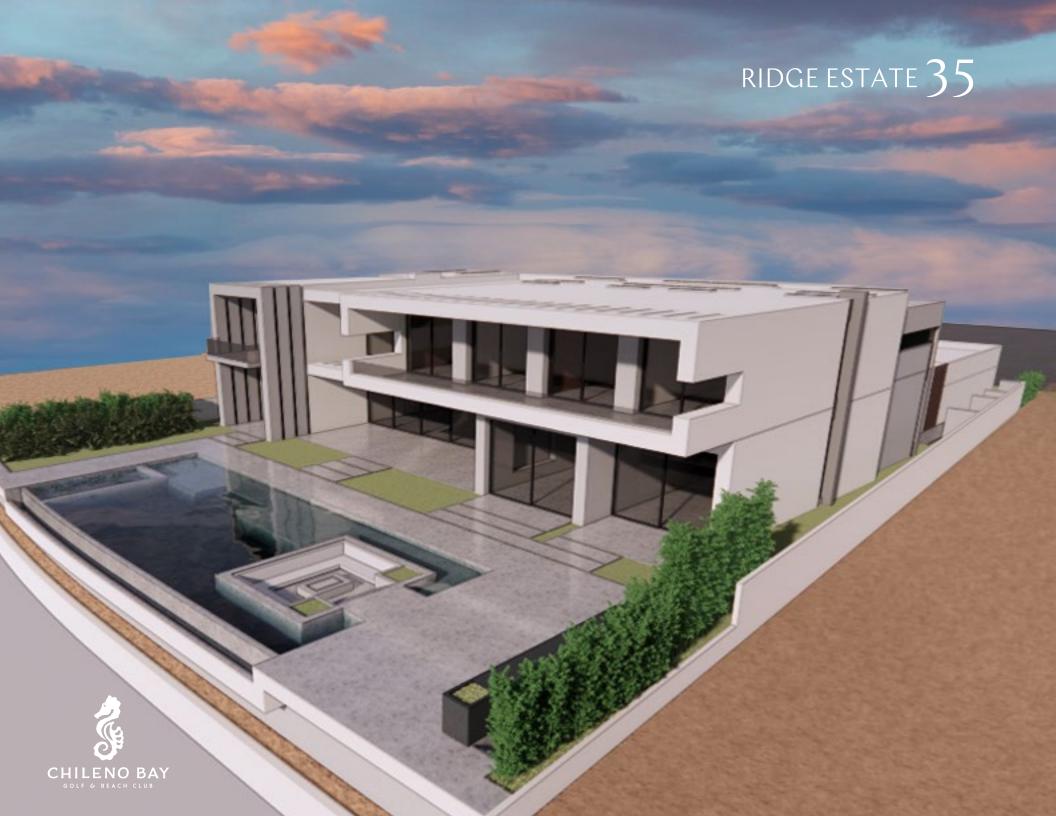

#### Ridge Estate 35

7 Bed I 8 Baths I 3 Half Baths

TWO-STORY 14,952 SQ FT.

From the Ridge Estate neighborhood, the sunrises of Los Cabos paint the sky as they reflect over Chileno Bay's blue and green ocean water.

The future residence of Ridge Estate 35 is a two-story design, featuring a rooftop terrace, stunning views of the Sea of Cortez, and a welcoming waterscape courtyard. Built with the ultimate indoor/outdoor living in mind, this seven bedroom, eight bathroom, and three half bath property is complemented by an expansive outdoor terrace where you can enjoy oceanview pool time and spend evenings relaxing by the recessed firepit.

#### **FEATURES:**

- $\bullet$  Covered garage for two cars and two golf carts
- Double-high living room area
- Main and preparation kitchen
- $\bullet$  Two TV rooms (one downstairs and one upstairs)
- Barbecue area
- Two fire pits
- Bar
- Outdoor shower