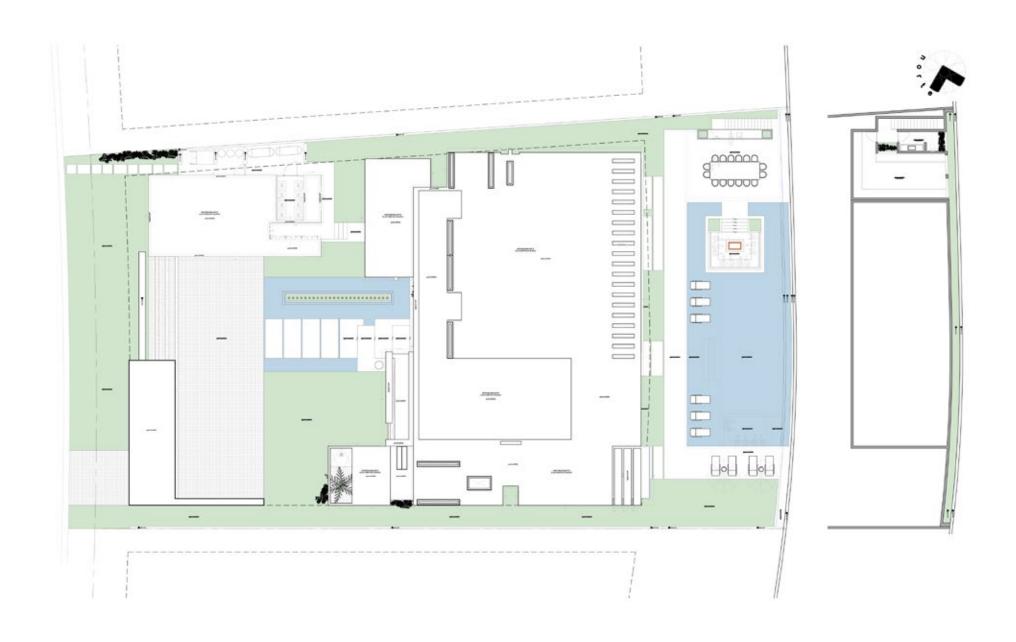

s they reflect over Chileno Bay's blue and green ocean water.

The future residence of Ridge Estate 35 is a two-story design, featuring a rooftop terrace, stunning views of the Sea of Cortez, and a welcoming waterscape courtyard. Built with the ultimate indoor/outdoor living in mind, this seven bedroom, eight bathroom, and three half bath property is complemented by an expansive outdoor terrace where you can enjoy oceanview pool time and spend evenings relaxing by the recessed firepit.

#### **FEATURES:**

- $\bullet$  Covered garage for two cars and two golf carts
- Double-high living room area
- Main and preparation kitchen
- $\bullet$  Two TV rooms (one downstairs and one upstairs)
- Barbecue area
- Two fire pits
- Bar
- Outdoor shower











## RIDGE ESTATE 35 floorplan - Rooftop



## RIDGE ESTATE 35 floorplan • Upper level



#### RIDGE ESTATE 35 floorplan - Lower level



# RIDGE ESTATE 35



#### RIDGE ESTATE 35



#### CHILENO BAY GOLF & BEACH CLUB





Renowned for having the most incredible waters in all of Los Cabos, Chileno Bay's many protected swimming beaches offer the ultimate in Outdoor Pursuits. With 1.260 acres of natural desert terrain and two miles of spectacular coastline. Chileno Bay promises authentically inspired residences along Cabo's most celebrated coast and a Private Club featuring an intergenerational membership structure.

#### THE PRIVATE CLUB

- Private Tom Fazio signature 18-hole championship golf course.
- Pristine oceanfront beach club, featuring:
- New 27,000 square foot spa
- Fitness center
- Three resort-style swimming pools + adu