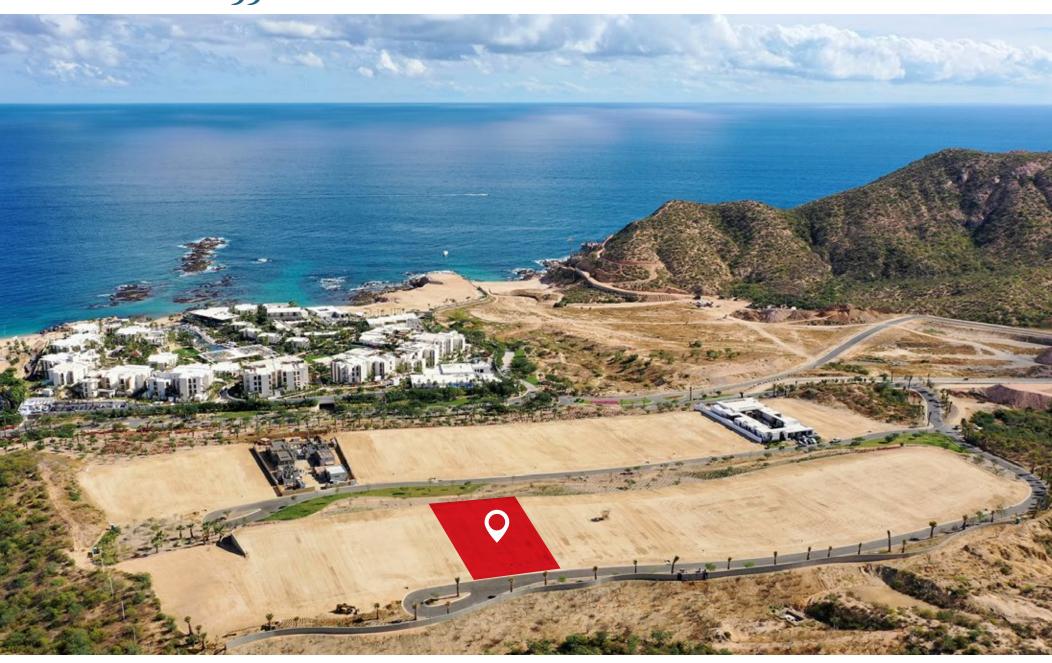

#### Ridge Estate 35

7 Bed I 8 Baths I 3 Half Baths

TWO-STORY 14,952 SQ FT.

From the Ridge Estate neighborhood, the sunrises of Los Cabos paint the sky as they reflect over Chileno Bay's blue and green ocean water.

#### CHILENO BAY GOLF & BEACH CLUB

Renowned for having the most incredible waters in all of Los Cabos, Chileno Bay's many protected swimming beaches offer the ultimate in Outdoor Pursuits. With 1.260 acres of natural desert terrain and two miles of spectacular coastline. Chileno Bay promises authentically inspired residences along Cabo's most celebrated coast and a Private Club featuring an intergenerational membership structure.