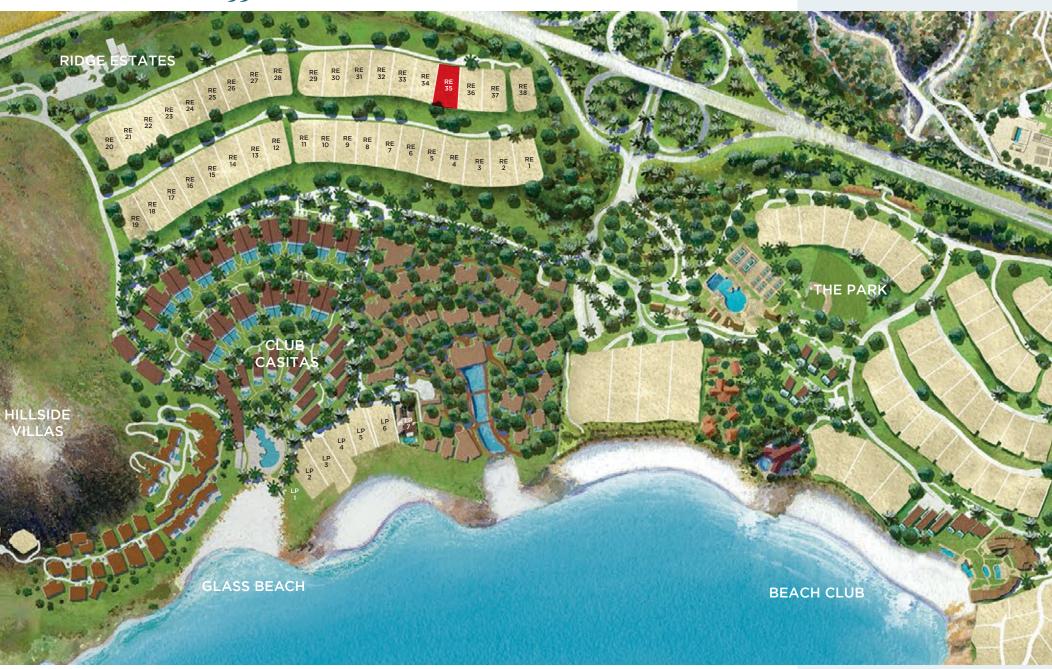

#### Ridge Estate 35

7 Bed I 8 Baths I 3 Half Baths

TWO-STORY 14,952 SQ FT.

From the Ridge Estate neighborhood, the sunrises of Los Cabos paint the sky as they reflect over Chileno Bay's blue and green ocean water.

#### CHILENO BAY GOLF & BEACH CLUB

Renowned for having the most incredible waters in all of Los Cabos, Chileno Bay's many protected swimming beaches offer the ultimate in Outdoor Pursuits. With 1.260 acres of natural desert terrain and two miles of spectacular coastline. Chileno Bay promises authentically inspired residences along Cabo's most celebrated coast and a Private Club featuring an intergenerational membership structure.

#### THE PRIVATE CLUB

- Private Tom Fazio signature 18-hole championship golf course.
- Pristine oceanfront beach club, featuring:
- New 27,000 square foot spa
- Fitness center
- Three resort-style swimming pools + adult lap pool
- Casual and fine dining options
- Personal concierge assistance
- Tennis and pickleball courts, volleyball and signature Discovery baseball diamond.
- · Hiking and mountain bike trails for all levels.