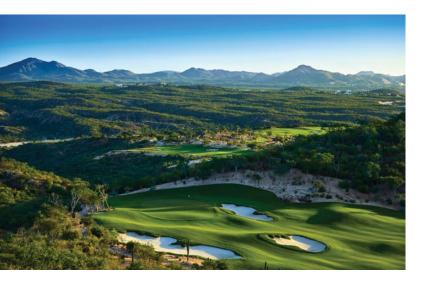

#### THE PRIVATE CLUB

- Private Tom Fazio signature 18-hole championship golf course.
- Pristine oceanfront beach club, featuring:
- New 27,000 square foot spa
- Fitness center
- Three resort-style swimming pools + adult lap pool
- Casual and fine dining options
- Personal concierge assistance
- Tennis and pickleball courts, volleyball and signature Discovery baseball diamond.
- · Hiking and mountain bike trails for all levels.

Photos Clockwise from Top Left: Chileno Bay OP Team, Beach Club Pool, Golf Course