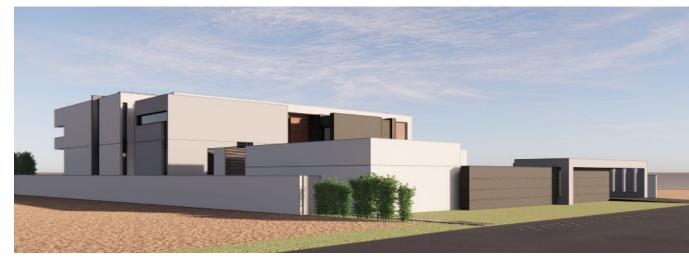

#### Ridge Estate 35

7 Bed I 8 Baths I 3 Half Baths

TWO-STORY 14,952 SQ FT.

From the Ridge Estate neighborhood, the sunrises of Los Cabos paint the sky as they reflect over Chileno Bay's blue and green ocean water.

The future residence of Ridge Estate 35 is a two-story design, featuring a rooftop terrace, stunning views of the Sea of Cortez, and a welcoming waterscape courtyard. Built with the ultimate indoor/outdoor living in mind, this seven bedroom, eight bathroom, and three half bath property is complemented by an expansive outdoor terrace where you can enjoy oceanview pool time and spend evenings relaxing by the recessed firepit.