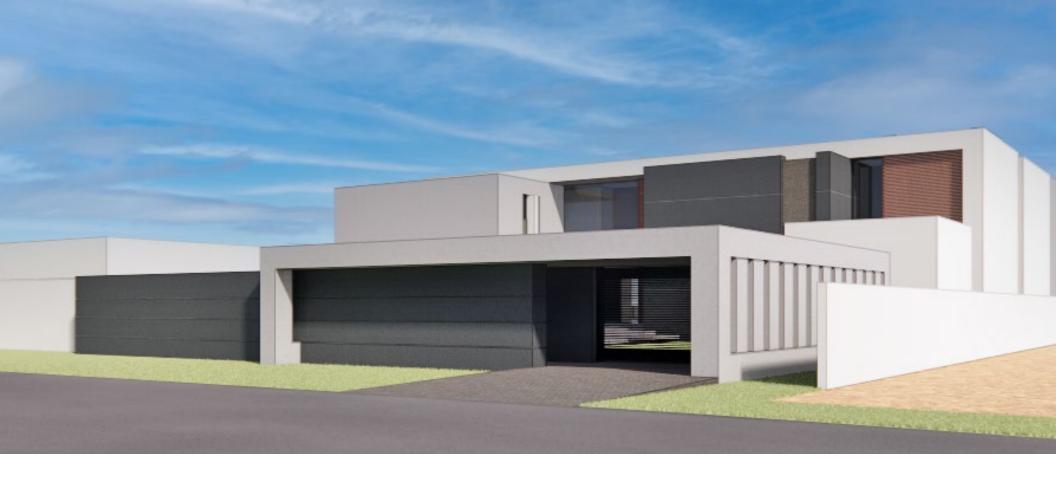

#### Ridge Estate 35

7 Bed I 8 Baths I 3 Half Baths

TWO-STORY 14,952 SQ FT.

From the Ridge Estate neighborhood, the sunrises of Los Cabos paint the sky as they reflect over Chileno Bay's blue and green ocean water.

The future residence of Ridge Estate 35 is a two-story design, featuring a rooftop terrace, stunning views of the Sea of Cortez, and a welcoming waterscape courtyard. Built with the ultimate indoor/outdoor living in mind, this seven bedroom, eight bathroom, and three half bath property is complemented by an expansive outdoor terrace where you can enjoy oceanview pool time and spend evenings relaxing by the recessed firepit.

#### **FEATURES:**

- $\bullet$  Covered garage for two cars and two golf carts
- Double-high living room area
- Main and preparation kitchen
- $\bullet$  Two TV rooms (one downstairs and one upstairs)
- Barbecue area
- Two fire pits
- Bar
- Outdoor shower