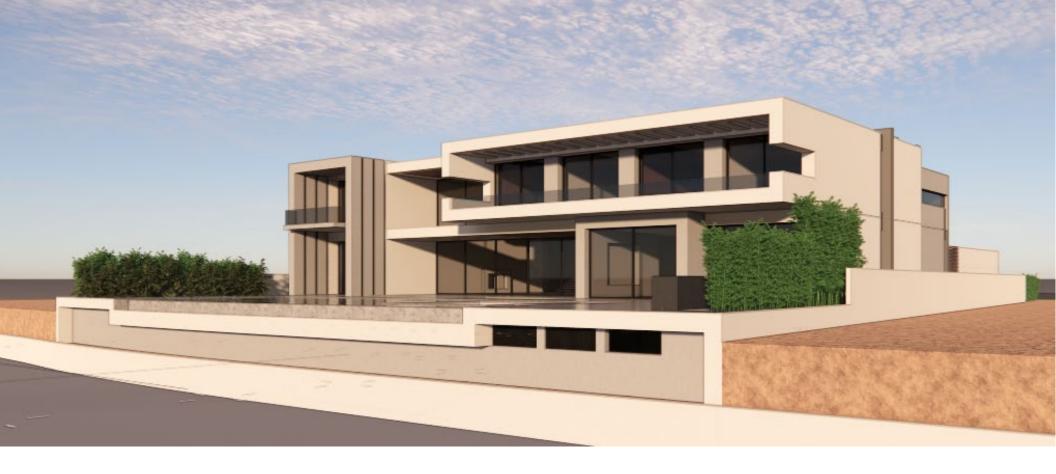

#### Ridge Estate 35

7 Bed I 8 Baths I 3 Half Baths

TWO-STORY 14,952 SQ FT.

From the Ridge Estate neighborhood, the sunrises of Los Cabos paint the sky as they reflect over Chileno Bay's blue and green ocean water.

The future residence of Ridge Estate 35 is a two-story design, featuring a rooftop terrace, stunning views of the Sea of Cortez, and a welcoming waterscape courtyard. Built with the ultimate indoor/outdoor living in mind, this seven bedroom, eight bathroom, and three half bath property is complemented by an expansive outdoor terrace where you can enjoy oceanview pool time and spend evenings relaxing by the recessed firepit.

#### **FEATURES:**

- $\bullet$  Covered garage for two cars and two golf carts
- Double-high living room area
- Main and preparation kitchen
- $\bullet$  Two TV rooms (one downstairs and one upstairs)
- Barbecue area
- Two fire pits
- Bar
- Outdoor shower